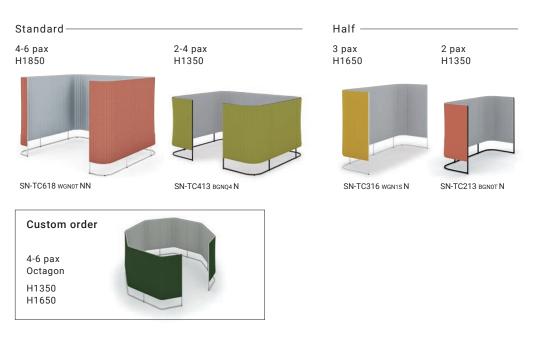

ral oak



Rustic medium



Brown walnut

#### Custom order

Antibacterial & Antiviral tops



◆The antibacterial and antiviral performance is applicable only to the surface of the tops. The top panel of this product will reduce the number of specific viruses on the surface, but does not guarantee prevention of infection. Further, the antiviral treatment is not intended to treat or prevent diseases. This is a SIAA registered product.

#### Custom order

Special upholstery options are available to match your space. For more details, please contact your representative.



















Color combinations of the inner face, outer face, and sofa can be selected to suit preferences.

Chair screen-booth



Sample 2



Sofa screen-booth

Sample 1



Sample 2



Sample 3



## **LINEUP**











## **LINEUP**

Sofa screen-booth Standard -

6-seater H1350

H14' H13!



4-seater H1350



SN-TS413 WMT1GN38 NN

Half -

3-seater H1350



SN-TS313 WGNQ4 N

Sofa screen-booth
Standard Half
H1350 H1350

Solo Work screen-booth

Rectangle -

Left H1650



SN-TSQ16L WMT1GNED NN

Right H1350



SN-TSQ13R BMT1GNB5 N

Hexagon -

H1650



SN-THX16 WMT1GNT7 NN

H18! H16! H14' H13!



Solo Work screen-booth Rectangle H1650 | 1350 Solo Work screen-booth Hexagon H1650

## **LINEUP**

## Chair Corner Utility screen-booth







## **OPTION**

#### Web Meeting screen-booth / Chair screen-booth



Monitor mount No back cover type BD-KAVU1<sub>E6A</sub>



White board (W1500·H800) **B05-H154H1-1** (W1200·H800) **B05-H124H1-1** 

#### For monitor mount



Camera attachment (Top) ABD-TCU2-E6A1



Camer