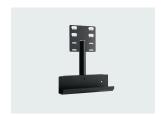

#### Web Meeting screen-booth / Chair screen-booth

Monitor mount No back cover type BD-KAVU1<sub>E6A</sub>

White board (W1500·H800) **B05-H154H1-1** (W1200·H800) **B05-H124H1-1** 

#### For monitor mount

Camera attachment (Top) ABD-TCU2-E6A1

Camera attachment (Under) ABD-TCU1-E6A1