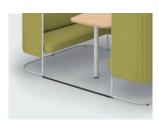

## Sofa screen-booth

Trapezoidal tabletop is adopted. It allows easy access to the booth and ensures everyone can easily view the monitor.

The space under the sofa is open, providing ample legroom and allowing for relaxed meetings in a comfortable posture.

The wiring slit is narrow and inconspicuous. Options such as monitor attachments can be installed.

A cable tray under the tabletop is fitted as standard, allowing placement of power outlets.