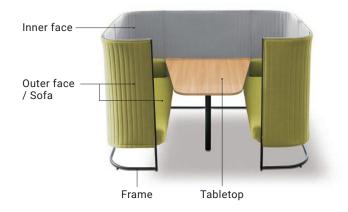

# inframe

Liberally enclosed and cozy, a meeting screen booth with a taste of living-like.

W*ELL***Û**P

#### Common

The gentle, soft impression curve adds a relaxed atmosphere to the office.

The design is light and airy with a bottom opening. The usage inside can be sensed from outside the booth.

Soft touch fabric material. The appearance is light and encourages a change in the worker's mood.

## Sofa screen-booth

Trapezoidal tabletop is adopted. It allows easy access to the booth and ensures everyone can easily view the monitor.

The space under the sofa is open, providing ample legroom and allowing for relaxed meetings in a comfortable posture.

The wiring slit is narrow and inconspicuous. Options such as monitor attachments can be installed.

A cable tray under the tabletop is fitted as standard, allowing placement of power outlets.