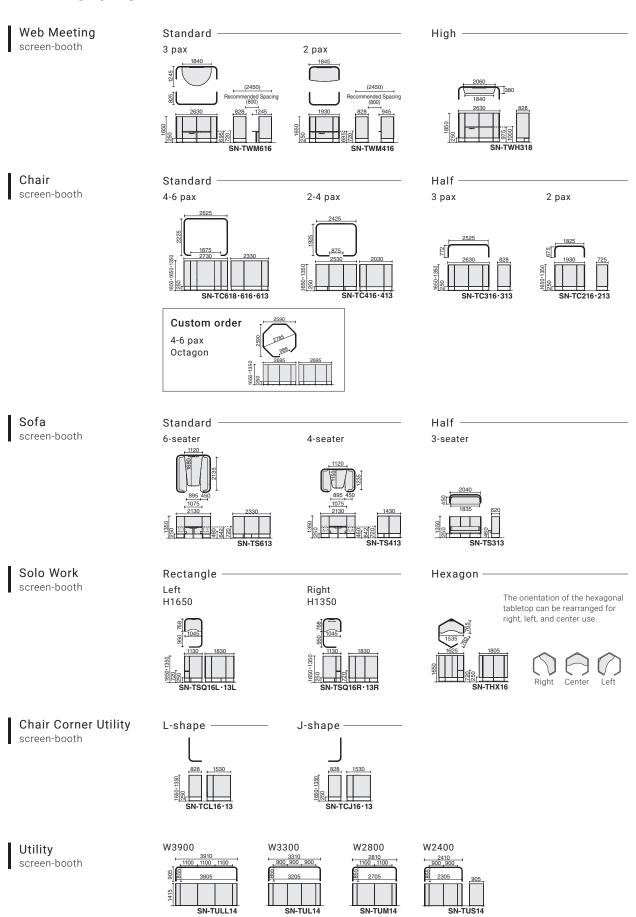

## Web Meeting screen-booth

can be attached to the slit at the back of the tabletop.

needed for web meetings

facilitate easy communication with remote participants.

designed for web meetings. It features a semicircle shape for easy monitor viewing (standard type for 3 people).

## Sofa screen-booth

Trapezoidal tabletop is adopted. It allows easy access to the booth and ensures everyone can easily view the monitor.

The space under the sofa is open, providing ample legroom and allowing for relaxed meetings in a comfortable posture.

## Solo Work screen-booth

## **LINEUP**

Sofa screen-booth Standard -

6-seater H1350

H14' H13!

4-seater H1350

SN-TS413 WMT1GN38 NN

Half -

3-seater H1350

SN-TS313 WGNQ4 N

Sofa screen-booth
Standard Half
H1350 H1350

Solo Work screen-booth

Rectangle -

Left H1650

SN-TSQ16L WMT1GNED NN

Right H1350

SN-TSQ13R BMT1GNB5 N

Hexagon -

H1650

SN-THX16 WMT1GNT7 NN

H18! H16! H14' H13!

Solo Work screen-booth Rectangle H1650 | 1350 Solo Work screen-booth Hexagon H1650

## Chair Corner Utility screen-booth