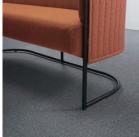

## Sofa screen-booth

Trapezoidal tabletop is adopted. It allows easy access to the booth and ensures everyone can easily view the monitor.

The space under the sofa is open, providing ample legroom and allowing for relaxed meetings in a comfortable posture.

The wiring slit is narrow and inconspicuous. Options such as monitor attachments can be installed.

A cable tray under the tabletop is fitted as standard, allowing placement of power outlets.