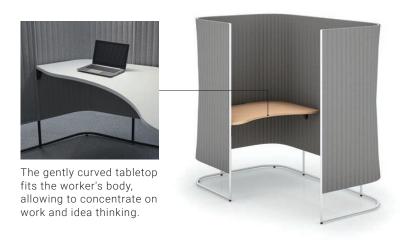

e back of the tabletop.

needed for web meetings

facilitate easy communication with remote participants.

designed for web meetings. It features a semicircle shape for easy monitor viewing (standard type for 3 people).

whiteboard, analog information can be conveyed to remote participants.

#### **FUNCTION**

## Sofa screen-booth



Trapezoidal tabletop is adopted. It allows easy access to the booth and ensures everyone can easily view the monitor.



The space under the sofa is open, providing ample legroom and allowing for relaxed meetings in a comfortable posture.



The wiring slit is narrow and inconspicuous. Options such as monitor attachments can be installed.



A cable tray under the tabletop is fitted as standard, allowing placement of power outlets.

## Solo Work screen-booth



#### **COLOR & MATERIAL**



Inner face





Outer face / Sofa



GNED White gray



GNB5 Charcoal gray



GNQ4 Light olive Deep green



GNT7 Navy



GN38 White turquoise



GN0T Soft terracotta



GN1S Olive yellow

Frame



W(SAA) White



Black

**Tabletop** 



White



\*MP1 is available for the web meeting booth only.



Natural oak



Rustic medium



Brown walnut

#### Custom order

Antibacterial & Antiviral tops



◆The antibacterial and antiviral performance is applicable only to the surface of the tops. The top panel of this product will reduce the number of specific viruses on the surface, but does not guarantee prevention of infection. Further, the antiviral treatment is not intended to treat or prevent diseases. This is a SIAA registered product.

#### Custom order

Specia