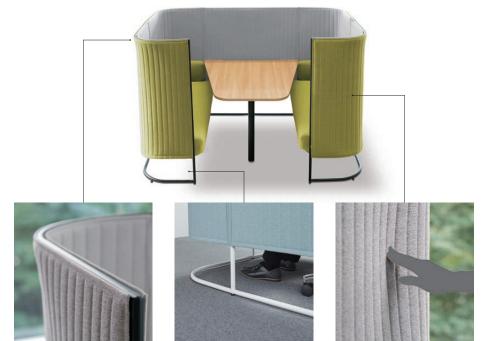

#### Common

The gentle, soft impression curve adds a relaxed atmosphere to the office.

The design is light and airy with a bottom opening. The usage inside can be sensed from outside the booth.

Soft touch fabric material. The appearance is light and encourages a change in the worker's mood.

## Web Meeting screen-booth

can be attached to the slit at the back of the tabletop.

needed for web meetings

facilitate easy communication with remote participants.

designed for web meetings. It features a semicircle shape for easy monitor viewing (standard type for 3 people).