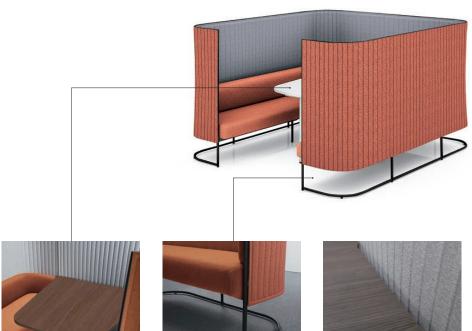

## Sofa screen-booth

Trapezoidal tabletop is adopted. It allows easy access to the booth and ensures everyone can easily view the monitor.

The space under the sofa is open, providing ample legroom and allowing for relaxed meetings in a comfortable posture.

The wiring slit is narrow and inconspicuous. Options such as monitor attachments can be installed.

A cable tray under the tabletop is fitted as standard, allowing placement of power outlets.