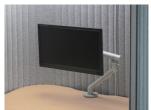

#### Web Meeting screen-booth / Chair screen-booth

Monitor mount No back cover type BD-KAVU1<sub>E6A</sub>

White board (W1500·H800) **B05-H154H1-1** (W1200·H800) **B05-H124H1-1** 

#### For monitor mount

Camera attachment (Top) ABD-TCU2-E6A1

Camera attachment (Under) ABD-TCU1-E6A1