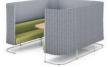

## Sofa screen-booth

Trapezoidal tabletop is adopted. It allows easy access to the booth and ensures everyone can easily view the monitor.

The space under the sofa is open, providing ample legroom and allowing for relaxed meetings in a comfortable posture.

The wiring slit is narrow and inconspicuous. Options such as monitor attachments can be installed.

A cable tray under the tabletop is fitted as standard, allowing placement of power outlets.