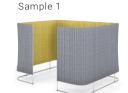

lack

**Tabletop** 



White



\*MP1 is available for the web meeting booth only.



Natural oak



Rustic medium



Brown walnut

#### Custom order

Antibacterial & Antiviral tops



◆The antibacterial and antiviral performance is applicable only to the surface of the tops. The top panel of this product will reduce the number of specific viruses on the surface, but does not guarantee prevention of infection. Further, the antiviral treatment is not intended to treat or prevent diseases. This is a SIAA registered product.

#### Custom order

Special upholstery options are available to match your space. For more details, please contact your representative.



















Color combinations of the inner face, outer face, and sofa can be selected to suit preferences.

Chair screen-booth



Sample 2



Sofa screen-booth

Sample 1



Sample 2



Sample 3



## **LINEUP**











## **LINEUP**

Sofa screen-booth Standard -

6-seater H1350

H14' H13!



4-seater H1350



SN-TS413 WMT1GN38 NN

Half -

3-seater H1350



SN-TS313 WGNQ4 N

Sofa screen-booth
Standard Half
H1350 H1350

Solo Work screen-booth

Rectangle -

Left H1650



SN-TSQ16L WMT1GNED NN

Right H1350



SN-TSQ13R BMT1GNB5 N

Hexagon -

H1650



SN-THX16 WMT1GNT7 NN

H18! H16! H14' H13!



Solo Work screen-booth Rectangle H1650 | 1350 Solo Work screen-booth Hexagon H1650

## **LINEUP**

## Chair Corner Utility screen-booth







## **OPTION**

#### Web Meeting screen-booth / Chair screen-booth



Monitor mount No back cover type BD-KAVU1<sub>E6A</sub>



White board (W1500·H800) **B05-H154H1-1** (W1200·H800) *