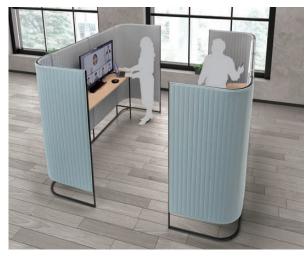

# inframe

Liberally enclosed and cozy, a meeting screen booth with a taste of living-like.







W*ELL***Û**P

## **VARIATION**

Web Meeting screen-booth



Chair screen-booth



Sofa screen-booth



Solo Work screen-booth



Chair Corner Utility screen-booth



**Utility** screen-booth



#### **FUNCTION**

#### Common



The gentle, soft impression curve adds a relaxed atmosphere to the office.

The design is light and airy with a bottom opening. The usage inside can be sensed from outside the booth.

Soft touch fabric material. The appearance is light and encourages a change in the worker's mood.

## Web Meeting screen-booth



can be attached to the slit at the back of the tabletop.

needed for web meetings

facilitate easy communication with remote participants.

designed for web meetings. It features a semicircle shape for easy monitor viewing (standard type for 3 people).

whiteboard, analog information can be conveyed to remote parti