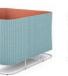

## Sofa screen-booth

Trapezoidal tabletop is adopted. It allows easy access to the booth and ensures everyone can easily view the monitor.

The space under the sofa is open, providing ample legroom and allowing for relaxed meetings in a comfortable posture.

The wiring slit is narrow and inconspicuous. Options such as monitor attachments can be installed.

A cable tray under the tabletop is fitted as standard, allowing placement of power outlets.