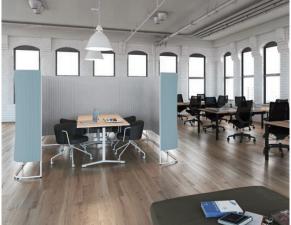

## Web Meeting screen-booth

can be attached to the slit at the back of the tabletop.

needed for web meetings

facilitate easy communication with remote participants.

designed for web meetings. It features a semicircle shape for easy monitor viewing (standard type for 3 people).

whiteboard, analog information can be conveyed to remote participants.