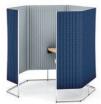

## Web Meeting screen-booth

can be attached to the slit at the back of the tabletop.

needed for web meetings

facilitate easy communication with remote participants.

designed for web meetings. It features a semicircle shape for easy monitor viewing (standard type for 3 people).

whiteboard, analog information can be conveyed to remote participants.