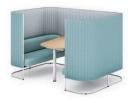

## Web Meeting screen-booth

can be attached to the slit at the back of the tabletop.

needed for web meetings

facilitate easy communication with remote participants.

designed for web meetings. It features a semicircle shape for easy monitor viewing (standard type for 3 people).

whiteboard, analog information can be conveyed to remote participants.