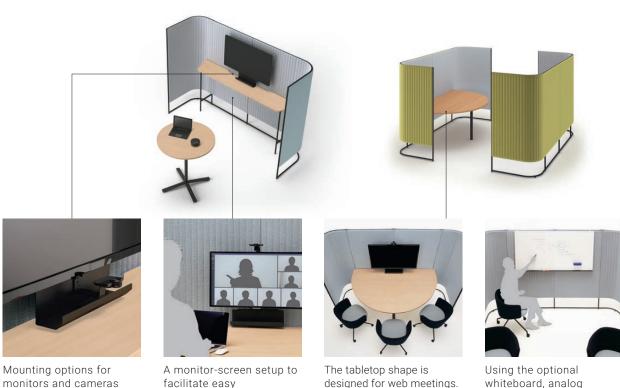

## Web Meeting screen-booth

can be attached to the slit at the back of the tabletop.

needed for web meetings

facilitate easy communication with remote participants.

designed for web meetings. It features a semicircle shape for easy monitor viewing (standard type for 3 people).

whiteboard, analog information can be conveyed to remote participants.