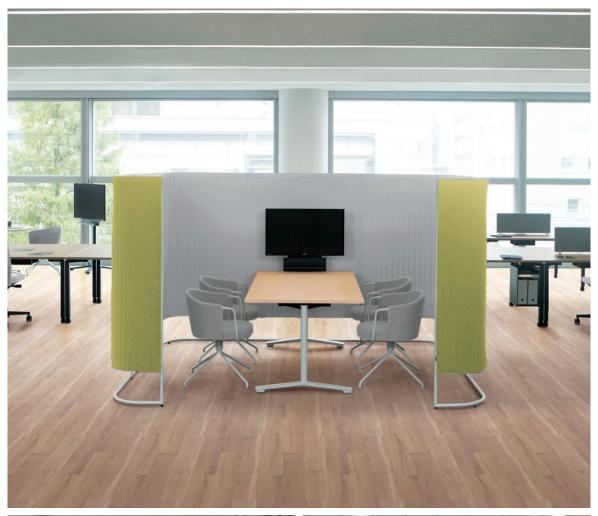

## Web Meeting screen-booth

can be attached to the slit at the back of the tabletop.

needed for web meetings

facilitate easy communication with remote participants.

designed for web meetings. It features a semicircle shape for easy monitor viewing (standard type for 3 people).

whiteboard, analog information can be conveyed to remote participants.