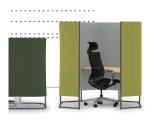

or prevent diseases. This is a SIAA registered product.

#### Custom order

Special upholstery options are available to match your space. For more details, please contact your representative.



















Color combinations of the inner face, outer face, and sofa can be selected to suit preferences.

Chair screen-booth



Sample 2



Sofa screen-booth

Sample 1



Sample 2



Sample 3



## **LINEUP**











## **LINEUP**

Sofa screen-booth Standard -

6-seater H1350

H14' H13!



4-seater H1350



SN-TS413 WMT1GN38 NN

Half -

3-seater H1350



SN-TS313 WGNQ4 N

Sofa screen-booth
Standard Half
H1350 H1350

Solo Work screen-booth

Rectangle -

Left H1650



SN-TSQ16L WMT1GNED NN

Right H1350



SN-TSQ13R BMT1GNB5 N

Hexagon -

H1650



SN-THX16 WMT1GNT7 NN

H18! H16! H14' H13!



Solo Work screen-booth Rectangle H1650 | 1350 Solo Work screen-booth Hexagon H1650

## **LINEUP**

## Chair Corner Utility screen-booth







## **OPTION**

#### Web Meeting screen-booth / Chair screen-booth



Monitor mount No back cover type BD-KAVU1<sub>E6A</sub>



White board (W1500·H800) **B05-H154H1-1** (W1200·H800) **B05-H124H1-1** 

#### For monitor mount



Camera attachment (Top) ABD-TCU2-E6A1



Camera attachment (Under) ABD-TCU1-E6A1

#### Sofa screen-booth



Monitor mount No back cover type BD-KAVU1<sub>E6A</sub>



Opening stopper (Sofa screen booth) SNA-TSE6A



Cable holder (H720) (Gray fabric) SDA-WFCH10N (Polypropylene) AWO-C07P-WH-GR-1

#### Solo Work screen-booth



Bag hook SNA-TH10



Monitor arm (Single) SDA-FMA11w·sN



Power outlet (Energy Line) APP-04H200-saw