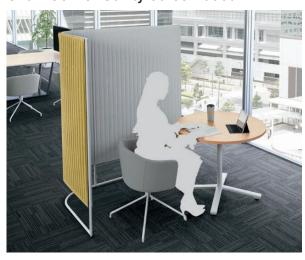

# inframe

Liberally enclosed and cozy, a meeting screen booth with a taste of living-like.







W*ELL***Û**P

## **VARIATION**

Web Meeting screen-booth



Chair screen-booth



Sofa screen-booth



Solo Work screen-booth



Chair Corner Utility screen-booth



**Utility** screen-booth



#### **FUNCTION**

#### Common



The gentle, soft impression curve adds a relaxed atmosphere to the office.

The design is light and airy with a bottom opening. The usage inside can be sensed from outside the booth.

Soft touch fabric material. The appearance is light and encourages a change in the worker's mood.

## Web Meeting screen-booth



can be attached to the slit at the back of the tabletop.

needed for web meetings

facilitate easy communication with remote participants.

designed for web meetings. It features a semicircle shape for easy monitor viewing (standard type for 3 people).

whiteboard, analog information can be conveyed to remote participants.

#### **FUNCTION**

## Sofa screen-booth



Trapezoidal tabletop is adopted. It allows easy acces