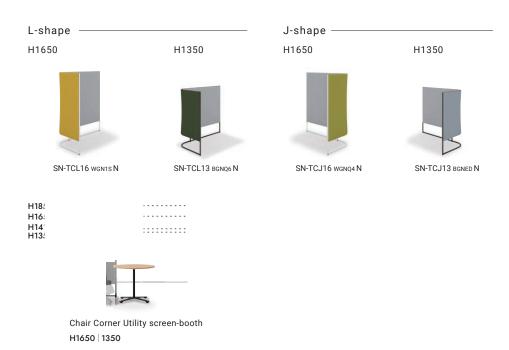

## Chair Corner Utility screen-booth

Hexagon -

H1650

SN-THX16 WMT1GNT7 NN

H18! H16! H14' H13!

Solo Work screen-booth Rectangle H1650 | 1350 Solo Work screen-booth Hexagon H1650