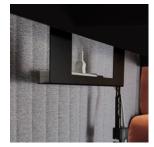

#### Solo Work screen-booth

Bag hook SNA-TH10

Monitor arm (Single) SDA-FMA11w·sN

Power outlet (Energy Line) APP-04H200-saw-E61

Cable holder (Gray fabric)SDA-WFCH10N (Polypropylene) AWO-C07P-WH-GR-1