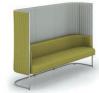

## Sofa screen-booth

Trapezoidal tabletop is adopted. It allows easy access to the booth and ensures everyone can easily view the monitor.

The space under the sofa is open, providing ample legroom and allowing for relaxed meetings in a comfortable posture.

The wiring slit is narrow and inconspicuous. Options such as monitor attachments can be installed.

A cable tray under the tabletop is fitted as standard, allowing placement of power outlets.