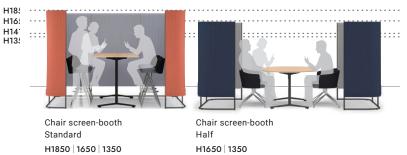

## **LINEUP**

Sofa screen-booth Standard -

6-seater H1350

H14' H13!

4-seater H1350

SN-TS413 WMT1GN38 NN

Half -

3-seater H1350

SN-TS313 WGNQ4 N

Sofa screen-booth
Standard Half
H1350 H1350

Solo Work screen-booth

Rectangle -

Left H1650

SN-TSQ16L WMT1GNED NN

Right H1350

SN-TSQ13R BMT1GNB5 N