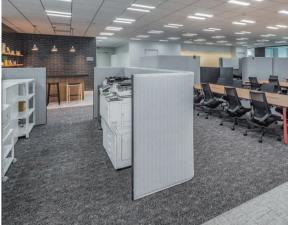

# inframe

Liberally enclosed and cozy, a meeting screen booth with a taste of living-like.







W*ELL***Û**P

## **VARIATION**

Web Meeting screen-booth



Chair screen-booth



Sofa screen-booth



Solo Work screen-booth



Chair Corner Utility screen-booth



**Utility** screen-booth



#### **FUNCTION**

#### Common



The gentle, soft impression curve adds a relaxed atmosphere to the office.

The design is light and airy with a bottom opening. The usage inside can be sensed from outside the booth.

Soft touch fabric material. The appearance is light and encourages a change in the worker's mood.

## Web Meeting screen-booth



can be attached to the slit at the back of the tabletop.

needed for web meetings

facilitate easy communication with remote participants.

designed for web meetings. It features a semicircle shape for easy monitor viewing (standard type for 3 people).

wh