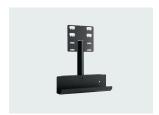

#### Web Meeting screen-booth / Chair screen-booth

Monitor mount No back cover type BD-KAVU1<sub>E6A</sub>

White board (W1500·H800) **B05-H154H1-1** (W1200·H800) **B05-H124H1-1** 

#### For monitor mount

Camera attachment (Top) ABD-TCU2-E6A1

Camera attachment (Under) ABD-TCU1-E6A1