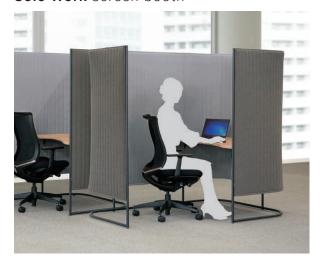

# inframe

Liberally enclosed and cozy, a meeting screen booth with a taste of living-like.







W*ELL***Û**P

## **VARIATION**

Web Meeting screen-booth



Chair screen-booth



Sofa screen-booth



Solo Work screen-booth



Chair Corner Utility screen-booth



**Utility** screen-booth



#### **FUNCTION**

#### Common



The gentle, soft impression curve adds a relaxed atmosphere to the office.

The design is light and airy with a bottom opening. The usage inside can be sensed from outside the booth.

Soft touch fabric material. The appearance is light and encourages a change in the worker's mood.

## Web Meeting screen-booth



can be attached to the slit at the back of the tabletop.

needed for web meetings

facilitate easy communication with remote participants.

designed for web meetings. It features a semicircle shape for easy monitor viewing (standard type for 3 people).

whiteboard, analog information can be conveyed to remote participants.

#### **FUNCTION**

## Sofa screen-booth



Trapezoidal tabl