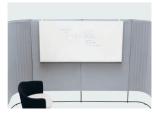

## Web Meeting screen-booth

can be attached to the slit at the back of the tabletop.

needed for web meetings

facilitate easy communication with remote participants.

designed for web meetings. It features a semicircle shape for easy monitor viewing (standard type for 3 people).

whiteboard, analog information can be conveyed to remote participants.