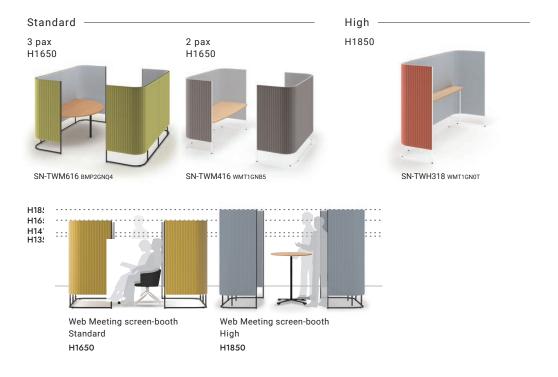

## Web Meeting screen-booth

can be attached to the slit at the back of the tabletop.

needed for web meetings

facilitate easy communication with remote participants.

designed for web meetings. It features a semicircle shape for easy monitor viewing (standard type for 3 people).

whiteboard, analog information can be conveyed to remote participants.

## **LINEUP**

Sofa screen-booth Standard -

6-seater H1350

H14' H13!

4-seater H1350

SN-TS413 WMT1GN38 NN

Half -

3-seater H1350

Hexagon -

H1650

SN-THX16 WMT1GNT7 NN

H18! H16! H14' H13!

Solo Work screen-booth Rectangle H1650 | 1350 Solo Work screen-booth Hexagon H1650