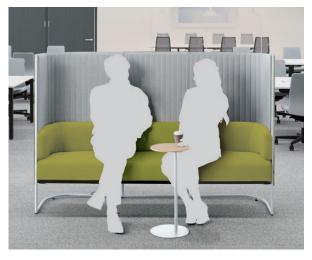

## Sofa screen-booth

Trapezoidal tabletop is adopted. It allows easy access to the booth and ensures everyone can easily view the monitor.

The space under the sofa is open, providing ample legroom and allowing for relaxed meetings in a comfortable posture.

The wiring slit is narrow and inconspicuous. Options such as monitor attachments can be installed.

A cable tray under the tabletop is fitted as standard, allowing placement of power outlets.