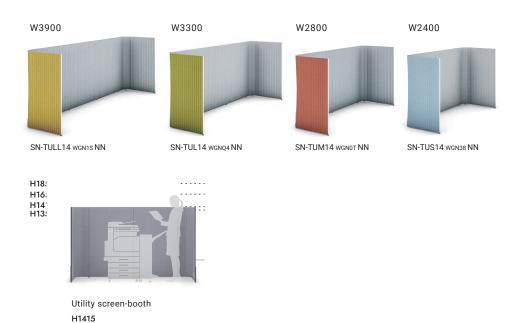

#### Utility screen booth

Frame: Steel (Powder coated) Screen panel / Backrest / Seat : Polyester, Polyurethane foam

Adjusters: Nylon (Adjustable range: 15mm)