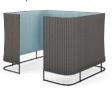

## Web Meeting screen-booth

can be attached to the slit at the back of the tabletop.

needed for web meetings

facilitate easy communication with remote participants.

designed for web meetings. It features a semicircle shape for easy monitor viewing (standard type for 3 people).

whiteboard, analog information can be conveyed to remote participants.