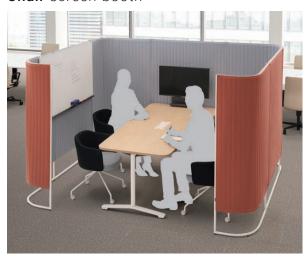

## Web Meeting screen-booth

can be attached to the slit at the back of the tabletop.

needed for web meetings

facilitate easy communication with remote participants.

designed for web meetings. It features a semicircle shape for easy monitor viewing (standard type for 3 people).

whiteboard, analog information can be conveyed to remote participants.