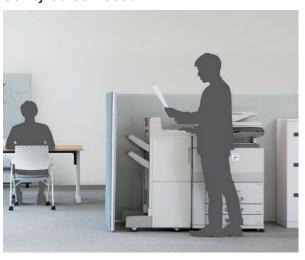

## Web Meeting screen-booth

can be attached to the slit at the back of the tabletop.

needed for web meetings

facilitate easy communication with remote participants.

designed for web meetings. It features a semicircle shape for easy monitor viewing (standard type for 3 people).