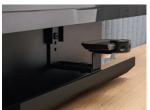

The wiring slit is narrow and inconspicuous. Options such as monitor attachments can be installed.

A cable tray under the tabletop is fitted as standard, allowing placement of power outlets.