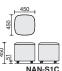

Stool

Stool

NAN-S1C - G29G 1

NAN-S1C - G21S 1

# **DIMENSIONS**

Sofa

With backrest

Without backrest

Stool