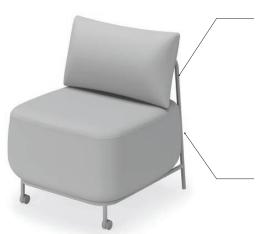

#### Slanted frame design

The back frame of the sofa is slanted, making the handles easy to grasp even when the sofa is placed against a wall.

#### Back cushion

The back cushions are attached to the seat with zippers, thus keeping it in place while moving.

#### Square design with castors

Square design for easy layout. Small-diameter castors in matching color as the main body are on the front side for smooth movement.

#### Frame design for enhanced mobility

A plump and comfortable seat with a seat height and depth suitable to support the working posture. The back handle integrated with the cushion also serves as a backrest flexor while gently supporting the back.