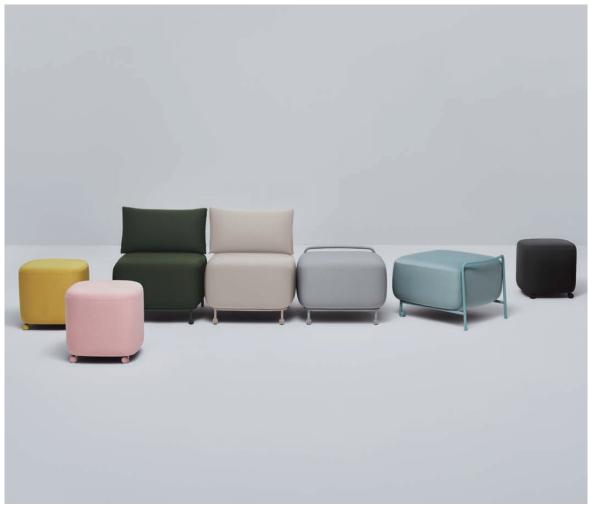

# **COLOR & MATERIAL**

# **LINEUP**

Sofa

With backrest -

NAN-L1C - E2AG2E2 1

Without backrest -

NAN-B1C - M1AG2M1 1

NAN-B1C - Q6AG2Q6 1

NAN-B1C - 39AG239 1

Stool

Stool

NAN-S1C - G29G 1

NAN-S1C - G21S 1