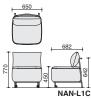

# **LINEUP**

Sofa

With backrest -

NAN-L1C - E2AG2E2 1

Without backrest -

NAN-B1C - M1AG2M1 1

NAN-B1C - Q6AG2Q6 1

NAN-B1C - 39AG239 1

# **DIMENSIONS**

Sofa

With backrest

Without backrest

Stool