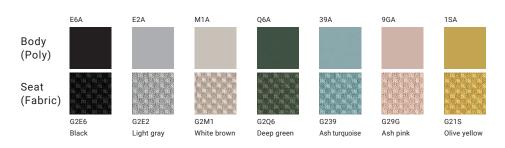

# **COLOR & MATERIAL**

# **LINEUP**

Sofa

With backrest -

NAN-L1C - E2AG2E2 1

Without backrest -

NAN-B1C - M1AG2M1 1

NAN-B1C - Q6AG2Q6 1

NAN-B1C - 39AG239 1

Stool

Stool

NAN-S1C - G29G 1

NAN-S1C - G21S 1