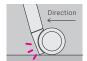

# Castors

- Polyurethane castors suitable also for hard floors, such as wood flooring.
- Rubber castors are not available on this product.
- \* Do not use on cushion flooring as it may damage the floor.

#### <Caution>

When lifting the handle during movement, the castors on the without backrest model is more prone to catching on the floor compared to the model with backrest. Be sure to lift the back legs just slightly off the floor using the handles.