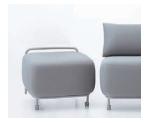

#### Square design with castors

Square design for easy layout. Small-diameter castors in matching color as the main body are on the front side for smooth movement.

Stool

Stool

NAN-S1C - G29G 1

NAN-S1C - G21S 1