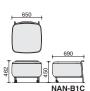

# **LINEUP**

Sofa

With backrest -

NAN-L1C - E2AG2E2 1

Without backrest -

NAN-B1C - M1AG2M1 1

NAN-B1C - Q6AG2Q6 1

NAN-B1C - 39AG239 1

# **DIMENSIONS**

Sofa

With backrest

Without backrest

Stool