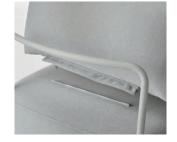

#### Slanted frame design

The back frame of the sofa is slanted, making the handles easy to grasp even when the sofa is placed against a wall.

#### Frame design for enhanced mobility

A plump and comfortable seat with a seat height and depth suitable to support the working posture. The back handle integrated with the cushion also serves as a backrest flexor while gently supporting the back.