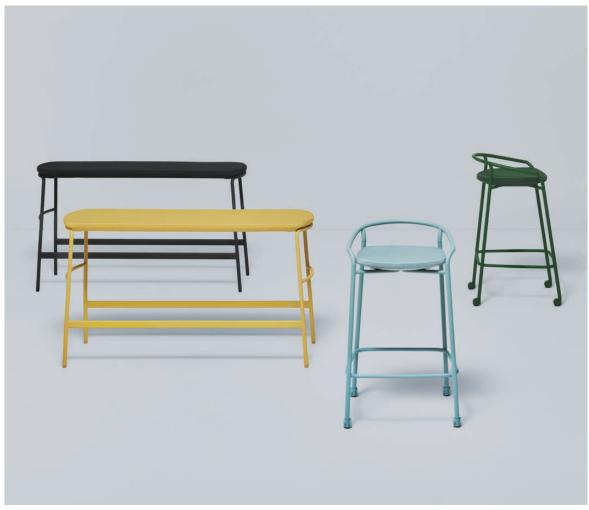

# Any Chair High Chair High Bench

Unexpected ideas come from a quick stand-up conversation. High stools and high benches for airy communication.

BEST 100
Awarded for "Any way" in 2023

#### **VARIATION**

A high chair and high bench that can be set with a H1000mm table. The simple design and light mobility prompts quick communication.

#### Small castors for smoother manoeuvrability

Any high chair adopts small maneuverable castors in the same color matching the main unit. It accompanies the body's movements, and allows for effortless movement.

Castors and back frame for enhanced comfort of use

The simple design of the back frame provides a handy grip to be held while sitting or alighting the chair.

#### Under-frame for easy carrying

The high bench adopts a handrail under-frame to be held when carrying the bench thus keeping the upholstery

#### Seat cushion structure

Plano-convex shaped seat with a firmer middle core. The molded urethane foam cushion completes seating comfort and suitable for everyday, high-traffic use.