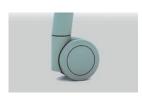

#### Small castors for smoother manoeuvrability

Any high chair adopts small maneuverable castors in the same color matching the main unit. It accompanies the body's movements, and allows for effortless movement.

Castors and back frame for enhanced comfort of use

The simple design of the back frame provides a handy grip to be held while sitting or alighting the chair.