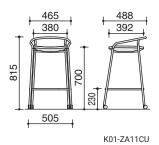

ile sitting or alighting the chair.



#### Under-frame for easy carrying

The high bench adopts a handrail under-frame to be held when carrying the bench thus keeping the upholstery

#### Seat cushion structure



Plano-convex shaped seat with a firmer middle core. The molded urethane foam cushion completes seating comfort and suitable for everyday, high-traffic use.

#### Poly backrest and Poly back frame with antibacterial agent (High stool only)



99% bacterial reduction after 24 hours compared to the surface not antimicrobial processed. Antimicrobial properties are based on testing in accordance with International Standard ISO22196.

\*The antimicrobial performance is limited to the backrest of the chair.

# **COLOR & MATERIAL**



# **LINEUP**







# **DIMENSIONS**

# High Chair



# High Bench



#### **OTHERS**



#### Castors

- Polyurethane castors suitable also for hard floors, such as wood flooring.
- Rubber castors are not available on this product.

**High Chair** Backframe : Polypropylene seat with antibacterial agent

Seat : Polypropylene

High Bench Seat : Molded plywood

**Common** Seat cushion : Molded urethane

Legs: Steel pipe (ø19.1, Powder coated)