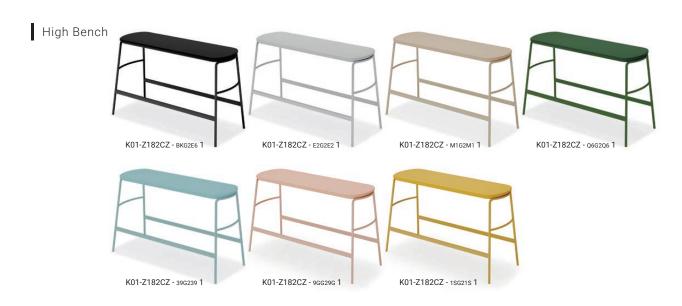

rovides a handy grip to be held while sitting or alighting the chair.



#### Under-frame for easy carrying

The high bench adopts a handrail under-frame to be held when carrying the bench thus keeping the upholstery

#### Seat cushion structure



Plano-convex shaped seat with a firmer middle core. The molded urethane foam cushion completes seating comfort and suitable for everyday, high-traffic use.

#### Poly backrest and Poly back frame with antibacterial agent (High stool only)



99% bacterial reduction after 24 hours compared to the surface not antimicrobial processed. Antimicrobial properties are based on testing in accordance with International Standard ISO22196.

\*The antimicrobial performance is limited to the backrest of the chair.

# **COLOR & MATERIAL**



# **LINEUP**







# **DIMENSIONS**

# High Chair



# High Bench



#### **OTHERS**



#### Castors

- Polyurethane castors suitable also for hard floors, such as wood flooring.
- Rubber castors are not available on this product.

**High Chair** Backframe : Polypropylene seat with antibacterial agent

Seat : Polypropylene

High Bench Seat : Molded plywood

**Common** Seat cushion : Molded urethane

Legs: Steel pipe (ø19.1, Powder coated)