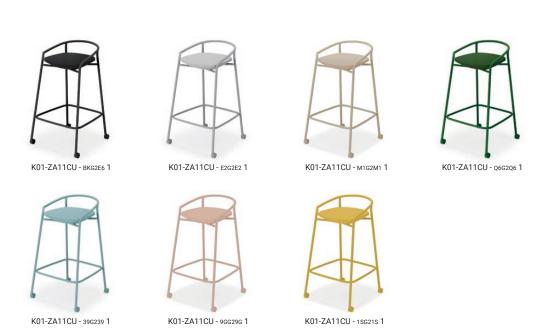

provides a handy grip to be held while sitting or alighting the chair.



#### Under-frame for easy carrying

The high bench adopts a handrail under-frame to be held when carrying the bench thus keeping the upholstery

#### Seat cushion structure



Plano-convex shaped seat with a firmer middle core. The molded urethane foam cushion completes seating comfort and suitable for everyday, high-traffic use.

#### Poly backrest and Poly back frame with antibacterial agent (High stool only)



99% bacterial reduction after 24 hours compared to the surface not antimicrobial processed. Antimicrobial properties are based on testing in accordance with International Standard ISO22196.

\*The antimicrobial performance is limited to the backrest of the chair.

# **COLOR & MATERIAL**



# **LINEUP**







# **DIMENSIONS**

# High Chair



# High Bench



#### **OTHERS**



#### Castors

- Polyurethane castors suitable also for hard floors, such as wood flooring.
- Rubber castors are not available on this product.

**High Chair** Backframe : Polypropylene seat with antibacterial agent

Seat : Polypropylene

High Bench Seat : Molded plywood

**Common** Seat cushion : Molded urethane

Legs: Steel pipe (ø19.1, Powder coated)