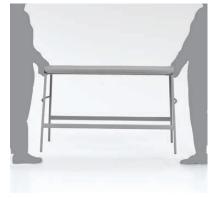

#### Under-frame for easy carrying

The high bench adopts a handrail under-frame to be held when carrying the bench thus keeping the upholstery