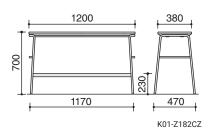

lighting the chair.



#### Under-frame for easy carrying

The high bench adopts a handrail under-frame to be held when carrying the bench thus keeping the upholstery

#### Seat cushion structure



Plano-convex shaped seat with a firmer middle core. The molded urethane foam cushion completes seating comfort and suitable for everyday, high-traffic use.

#### Poly backrest and Poly back frame with antibacterial agent (High stool only)



99% bacterial reduction after 24 hours compared to the surface not antimicrobial processed. Antimicrobial properties are based on testing in accordance with International Standard ISO22196.

\*The antimicrobial performance is limited to the backrest of the chair.

# **COLOR & MATERIAL**



# **LINEUP**







# **DIMENSIONS**

# High Chair



# High Bench



#### **OTHERS**



#### Castors

- Polyurethane castors suitable also for hard floors, such as wood flooring.
- Rubber castors are not available on this product.

**High Chair** Backframe : Polypropylene seat with antibacterial agent

Seat : Polypropylene

High Bench Seat : Molded plywood

**Common** Seat cushion : Molded urethane

Legs: Steel pipe (ø19.1, Powder coated)