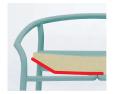

#### Seat cushion structure

Plano-convex shaped seat with a firmer middle core. The molded urethane foam cushion completes seating comfort and suitable for everyday, high-traffic use.