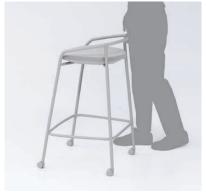

#### Small castors for smoother manoeuvrability

Any high chair adopts small maneuverable castors in the same color matching the main unit. It accompanies the body's movements, and allows for effortless movement.

Castors and back frame for enhanced comfort of use

The simple design of the back frame provides a handy grip to be held while sitting or alighting the chair.