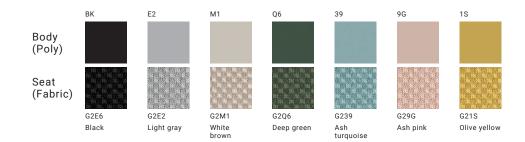

of the back frame provides a handy grip to be held while sitting or alighting the chair.



#### Under-frame for easy carrying

The high bench adopts a handrail under-frame to be held when carrying the bench thus keeping the upholstery

#### Seat cushion structure



Plano-convex shaped seat with a firmer middle core. The molded urethane foam cushion completes seating comfort and suitable for everyday, high-traffic use.

#### Poly backrest and Poly back frame with antibacterial agent (High stool only)



99% bacterial reduction after 24 hours compared to the surface not antimicrobial processed. Antimicrobial properties are based on testing in accordance with International Standard ISO22196.

\*The antimicrobial performance is limited to the backrest of the chair.

# **COLOR & MATERIAL**



# **LINEUP**







# **DIMENSIONS**

# High Chair



# High Bench



#### **OTHERS**



#### Castors

- Polyurethane castors suitable also for hard floors, such as wood flooring.
- Rubber castors are not available on this product.

**High Chair** Backframe : Polypropylene seat with antibacterial agent

Seat : Polypropylene

High Bench Seat : Molded plywood

**Common** Seat cushion : Molded urethane

Legs: Steel pipe (ø19.1, Powder coated)