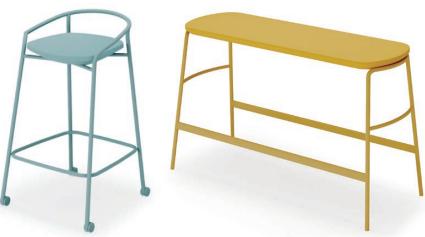

#### Small castors for smoother manoeuvrability

Any high chair adopts small maneuverable castors in the same color matching the main unit. It accompanies the body's movements, and allows for effortless movement.

Castors and back frame for enhanced comfort of use

The simple design of the back frame provides a handy grip to be held while sitting or alighting the chair.

#### Under-frame for easy carrying

The high bench adopts a handrail under-frame to be held when carrying the bench thus keeping the upholstery

#### Seat cushion structure

Plano-convex shaped seat with a firmer middle core. The molded urethane foam cushion completes seating comfort and suitable for everyday, high-traffic use.