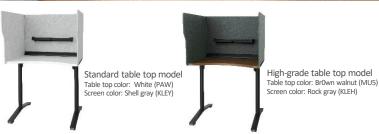

## **Color choices**

Table top

Standard

White

Natural oak Rustic

Natural oak

High-grade Shell gray Rock gray

Screen