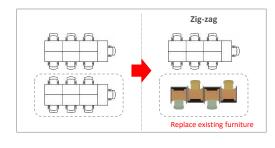

## ■ Flexible layout changes to meet changing needs

The recessed close-floor castors enables flexible layout changes as needs change