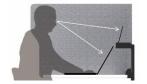

# Range of functions suitable for modern work needs

TINY-CUBE designed to be easily installed in an office. Equipped with features for web meetings, such as power outlets on the desk and a tablet stand.

Further, its minimalistic size enables it to be placed even in small available spaces in the office.

Tablet stand

Desk surface power outlet (2 ports)

Recessed close-floor castors / Lockable