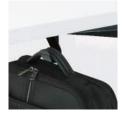

Easy to install, freestanding and mobile individual booth for the office.



For more information on WELL and WELL Health-Safety Rating, please visit kokuyo.jp/wellup (Language: Japanese) / v2.wellcertified.com/en (Language:







# Range of functions suitable for modern work needs



TINY-CUBE designed to be easily installed in an office. Equipped with features for web meetings, such as power outlets on the desk and a tablet stand.

Further, its minimalistic size enables it to be placed even in small available spaces in the office.



Tablet stand





Desk surface power outlet (2 ports)

Recessed close-floor castors / Lockable

## ■ Flexible layout changes to meet changing needs

The recessed close-floor castors enables flexible layout changes as needs change





### Options







Bag hook Cable holder

## **Color choices**

Table top

Standard

White

Natural oak Rustic

Natural oak

High-grade Shell gray Rock gray

Screen

 Antibacterial/Antiviral tops Special Make Antibacterial/Antiviral top XA1 •

performance is applicable only to the surface of the tops. The top panel of this product will reduce the number of specific viruses on the surface, but does not guarantee prevention of infection. Further, the antiviral treatment is not intended to treat or prevent diseases. This is a SIAA registered product.

The antibacterial and antiviral

Copyright © KOKUYO Co., Ltd. All rights reserved.