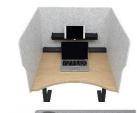

Further, its minimalistic size enables it to be placed even in small available spaces in the office.

Tablet stand

Desk surface power outlet (2 ports)

Recessed close-floor castors / Lockable