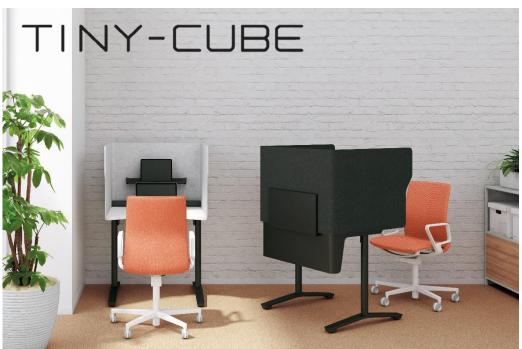

Easy to install, freestanding and mobile individual booth for the office.

For more information on WELL and WELL Health-Safety Rating, please visit kokuyo.jp/wellup (Language: Japanese) / v2.wellcertified.com/en (Language:

# Range of functions suitable for modern work needs

TINY-CUBE designed to be easily installed in an office. Equipped with features for web meetings, such as power outlets on the desk and a tablet stand.

Further, its minimalistic size enables it to be placed even in small available spaces in the office.

Tablet stand

Desk surface power outlet (2 ports)

Recessed close-floor castors / Lockable