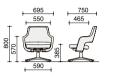

KOKUYO Settle 2



## SETTLE

SET TEE

AY IABLE U

DAY CHAIR

TABLE LOUNGE

COLLABORATIV

US P

## Coated Legs Type



K06-B820CW-GFEC1





K06-P820CW-gFMg1



## Details

Supports standing and sitting with the rotation function of the back seat. The ability to change body direction makes it easier to communicate with the surroundings.

Uses low-floor casters that are difficult to see. This allows flexible settings without compromising the lounge atmosphere.





## Material Selections











Mild Beige GF0Y Pale Terracotta

GF1S Olive Yellow

Leg Finished







KOKUYD

A new lounge chair that

work function.

blends beautifully into the

lounge space and also has a