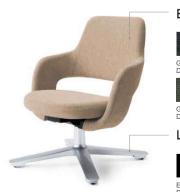

## Material Selections

Mild Beige GF0Y Pale Terracotta

GF1S Olive Yellow

Leg Finished

KOKUYD

A new lounge chair that

work function.

blends beautifully into the