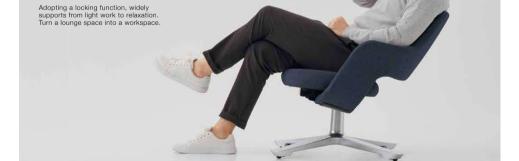

## Details

Supports standing and sitting with the rotation function of the back seat. The ability to change body direction makes it easier to communicate with the surroundings.

Uses low-floor casters that are difficult to see. This allows flexible settings without compromising the lounge atmosphere.