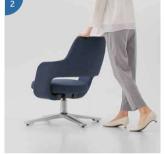

## Details

Supports standing and sitting with the rotation function of the back seat. The ability to change body direction makes it easier to communicate with the surroundings.

Uses low-floor casters that are difficult to see. This allows flexible settings without compromising the lounge atmosphere.