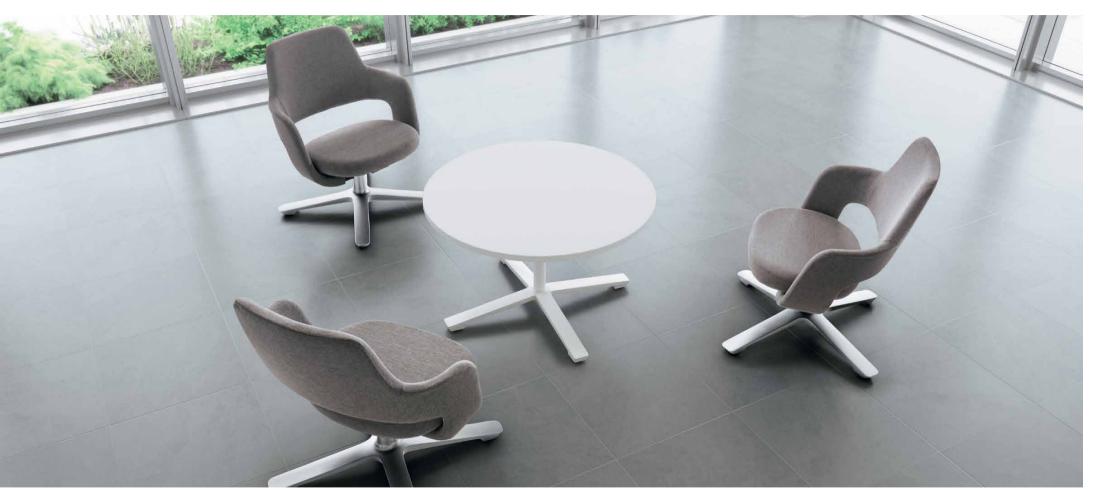

## SETTLE

SET TEE

AY IABLE U

DAY CHAIR

TABLE LOUNGE

COLLABORATIV

US P

## Details

Supports standing and sitting with the rotation function of the back seat. The ability to change body direction makes it easier to communicate with the surroundings.

Uses low-floor casters that are difficult to see. This allows flexible settings without compromising the lounge atmosphere.

lounge space and also has a