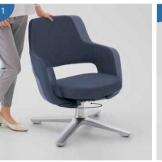

## Details

Supports standing and sitting with the rotation function of the back seat. The ability to change body direction makes it easier to communicate with the surroundings.

Uses low-floor casters that are difficult to see. This allows flexible settings without compromising the lounge atmosphere.