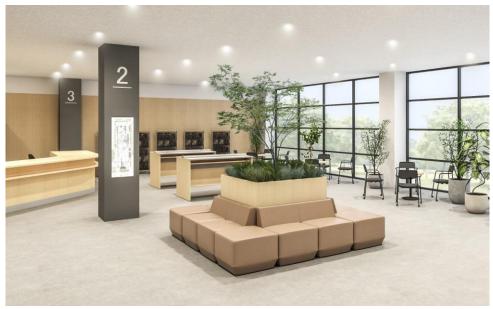

# Solo module sofa to create multiple configurations, ideal for single or multipl occupants

Adopting a suitable size as a one-seater and a clean design when placed together.

The solo module makes it easy to mov, allowing the layout to be flexibly and freely changed to cater for layout changes.

(For carpet)

SDS-IS10BC

Solos can be combined in a variety of ways.

The furniture can be reconfigured to provide quick setups for both everyday and emergency situations.

■ Open meeting

■ Screen setting

■ Solo work