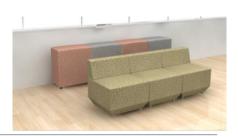

# Solo module sofa to create multiple configurations, ideal for single or multipl occupants

Adopting a suitable size as a one-seater and a clean design when placed together.

The solo module makes it easy to mov, allowing the layout to be flexibly and freely changed to cater for layout changes.

(For carpet)

SDS-IS10BC

Solos can be combined in a variety of ways.

The furniture can be reconfigured to provide quick setups for both everyday and emergency situations.

■ Open meeting

■ Screen setting

■ Solo work