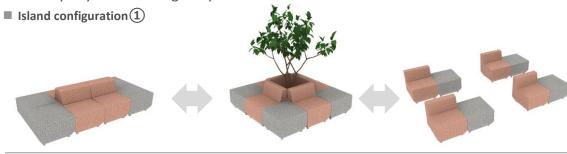

# Solo module sofa to create multiple configurations, ideal for single or multipl occupants

Adopting a suitable size as a one-seater and a clean design when placed together.

The solo module makes it easy to mov, allowing the layout to be flexibly and freely changed to cater for layout changes.

(For carpet)

SDS-IS10BC

Solos can be combined in a variety of ways.

The furniture can be reconfigured to provide quick setups for both everyday and emergency situations.

■ Open meeting

■ Screen setting

■ Solo work