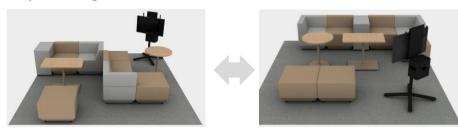

(For carpet)

SDS-IS10BC

Solos can be combined in a variety of ways.

The furniture can be reconfigured to provide quick setups for both everyday and emergency situations.

■ Open meeting

■ Screen setting

■ Solo work