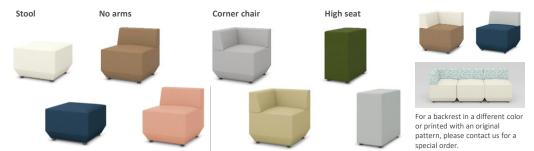

### Selection

Color codes

Backrest / Seat

Eco PVC leather\*1

Fabric-effect leather\*2

#### V35M V3LV Light gray Olive green Dusty blue Sage green Glass navy Glass orange Cream white

- \*1 Alcohol-resistant, sodium hypochlorite-resistant, antibacterial, flame-retardant, stain-resistant
- \*2 Textured, fabric-effect leather with antibacterial, alcohol-resistant, and sodium hypochloriteresistant properties. Non-phthalate compatible leather with antibacterial, alcohol and sodium hypochlorite resistance.