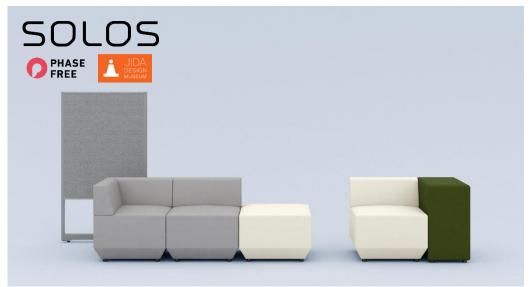

# Solo module sofa to create multiple configurations, ideal for single or multipl occupants

Adopting a suitable size as a one-seater and a clean design when placed together.

The solo module makes it easy to mov, allowing the layout to be flexibly and freely changed to cater for layout changes.

## ■ Emphasis on ease to stand up and sit down, and flexible configuration ability.

Foot design to support

standing and sitting

A belt on the under-side of the seat can be used as a handle when moving the sofa.