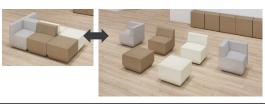

# Solo module sofa to create multiple configurations, ideal for single or multipl occupants

Adopting a suitable size as a one-seater and a clean design when placed together.

The solo module makes it easy to mov, allowing the layout to be flexibly and freely changed to cater for layout changes.

(For carpet)

SDS-IS10BC

Solos can be combined in a variety of ways.

The furniture can be reconfigured to provide quick setups for both everyday and emergency situations.

■ Open meeting

■ Screen setting

■ Solo work