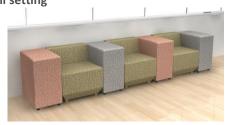

#### V35M V3LV Light gray Olive green Dusty blue Sage green Glass navy Glass orange Cream white

- \*1 Alcohol-resistant, sodium hypochlorite-resistant, antibacterial, flame-retardant, stain-resistant
- \*2 Textured, fabric-effect leather with antibacterial, alcohol-resistant, and sodium hypochloriteresistant properties. Non-phthalate compatible leather with antibacterial, alcohol and sodium hypochlorite resistance.

(For carpet)

SDS-IS10BC

Solos can be combined in a variety of ways.

The furniture can be reconfigured to provide quick setups for both everyday and emergency situations.

■ Open meeting

■ Screen setting

■ Solo work