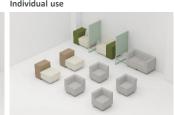

# Solo module sofa to create multiple configurations, ideal for single or multipl occupants

Adopting a suitable size as a one-seater and a clean design when placed together.

The solo module makes it easy to mov, allowing the layout to be flexibly and freely changed to cater for layout changes.

(For carpet)

SDS-IS10BC

Solos can be combined in a variety of ways.

The furniture can be reconfigured to provide quick setups for both everyday and emergency situations.

■ Open meeting

■ Screen setting

■ Solo work