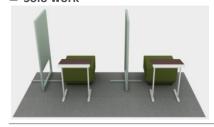

(For carpet)

SDS-IS10BC

Solos can be combined in a variety of ways.

The furniture can be reconfigured to provide quick setups for both everyday and emergency situations.

■ Open meeting

■ Screen setting

■ Solo work