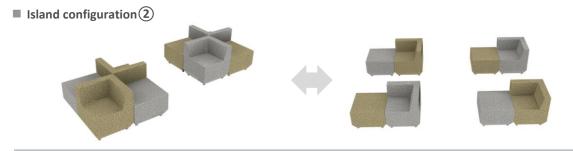

(For carpet)

SDS-IS10BC

Solos can be combined in a variety of ways.

The furniture can be reconfigured to provide quick setups for both everyday and emergency situations.

■ Open meeting

■ Screen setting

■ Solo work