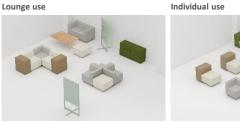

(For carpet)

SDS-IS10BC

Solos can be combined in a variety of ways.

The furniture can be reconfigured to provide quick setups for both everyday and emergency situations.

■ Open meeting

■ Screen setting

■ Solo work