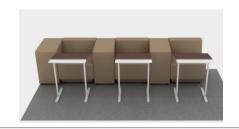

# Solo module sofa to create multiple configurations, ideal for single or multipl occupants

Adopting a suitable size as a one-seater and a clean design when placed together.

The solo module makes it easy to mov, allowing the layout to be flexibly and freely changed to cater for layout changes.

(For carpet)

SDS-IS10BC

Solos can be combined in a variety of ways.

The furniture can be reconfigured to provide quick setups for both everyday and emergency situations.

■ Open meeting

■ Screen setting

■ Solo work