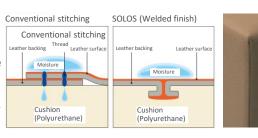

## Waterproof finish for safe and long-use

Instead of the conventional stitching process, a welding process is used whereby the upholstery is welded together by applying heat. This process prevents moisture and dust from penetrating into the cushion layer. In addition, the seamless shape of the cushions makes it easy to wipe clean and maintain their comfortable usability over a long period of time.