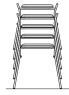

# Stack Stool

#### Stackable

Vertically stackable Stackable 5-high (H1090) (Stacking pitch : 125mm)