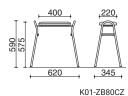

to place and carry. Any chair is nestable, and stack stool is stackable for efficient storage.

#### Seat cushion structure



Plano-convex shaped seat with a firmer middle core. The molded urethane foam cushion completes seating comfort and suitable for everyday, high-traffic use.

#### Poly backrest and Poly back frame with antibacterial agent (Chair only)



99% bacterial reduction after 24 hours compared to the surface not antimicrobial processed. Antimicrobial properties are based on testing in accordance with International Standards ISO22196.

\*The antimicrobial performance is limited to the backrest of the chair.

## **COLOR & MATERIAL**



# **LINEUP**







# **DIMENSIONS**

# Chair



#### Nestable

Foldable seat for efficient storage (Stacking pitch : 250mm)



# Stack Stool



#### Stackable

Vertically stackable Stackable 5-high (H1090) (Stacking pitch : 125mm)



#### **OTHERS**



#### Castors

• Polyurethane castors suitable also for hard floors, such as wood flooring.

Rubber castors are not available on this product

**Chair** Backrest: Polypropylene seat with antibacterial agent

Seat : Polypropylene

Stack Stool Seat : Polypropylene

**Common** Seat cushion : Molded urethane

Legs: Steel pipe (ø19.1, Powder coated)