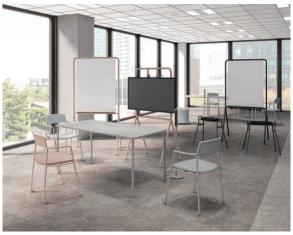

# Any Chair Chair Stack Stool

Casual and light design for enhanced versatility.

A simple chair to match well with a host of scenes.

#### **VARIATION**

Both casual and light design with comfortable usability. A simple chair that matches well with a host of work scenes.