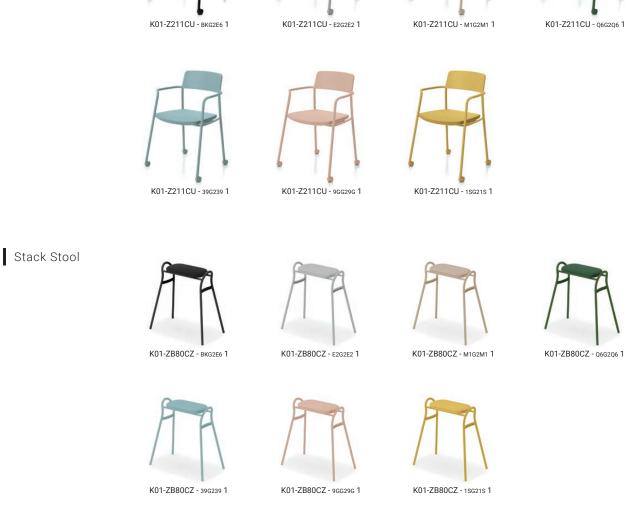

fortless movement.



Easy-to-stand height setting

A stool that can be actively used.



Space saving

Lightweight and easy to place and carry. Any chair is nestable, and stack stool is stackable for efficient storage.

#### Seat cushion structure



Plano-convex shaped seat with a firmer middle core. The molded urethane foam cushion completes seating comfort and suitable for everyday, high-traffic use.

#### Poly backrest and Poly back frame with antibacterial agent (Chair only)



99% bacterial reduction after 24 hours compared to the surface not antimicrobial processed. Antimicrobial properties are based on testing in accordance with International Standards ISO22196.

\*The antimicrobial performance is limited to the backrest of the chair.

## **COLOR & MATERIAL**



# **LINEUP**







# **DIMENSIONS**

# Chair



#### Nestable

Foldable seat for efficient storage (Stacking pitch : 250mm)



# Stack Stool



#### Stackable

Vertically stackable Stackable 5-high (H1090) (Stacking pitch : 125mm)



#### **OTHERS**



#### Castors

• Polyurethane castors suitable also for hard floors, such as wood flooring.

Rubber castors are not available on this product

**Chair** Backrest: Polypropylene seat with antibacterial agent

Seat : Polypropylene

Stack Stool Seat : Polypropylene

**Common** Seat cushion : Molded urethane

Legs: Steel pipe (ø19.1, Powder coated)