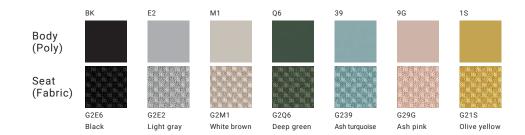

ts and allows for effortless movement.



Easy-to-stand height setting

A stool that can be actively used.



Space saving

Lightweight and easy to place and carry. Any chair is nestable, and stack stool is stackable for efficient storage.

#### Seat cushion structure



Plano-convex shaped seat with a firmer middle core. The molded urethane foam cushion completes seating comfort and suitable for everyday, high-traffic use.

#### Poly backrest and Poly back frame with antibacterial agent (Chair only)



99% bacterial reduction after 24 hours compared to the surface not antimicrobial processed. Antimicrobial properties are based on testing in accordance with International Standards ISO22196.

\*The antimicrobial performance is limited to the backrest of the chair.

## **COLOR & MATERIAL**



# **LINEUP**







# **DIMENSIONS**

# Chair



#### Nestable

Foldable seat for efficient storage (Stacking pitch : 250mm)



# Stack Stool



#### Stackable

Vertically stackable Stackable 5-high (H1090) (Stacking pitch : 125mm)



#### **OTHERS**



#### Castors

• Polyurethane castors suitable also for hard floors, such as wood flooring.

Rubber castors are not available on this product

**Chair** Backrest: Polypropylene seat with antibacterial agent

Seat : Polypropylene

Stack Stool Seat : Polypropylene

**Common** Seat cushion : Molded urethane

Legs: Steel pipe (ø19.1, Powder coated)