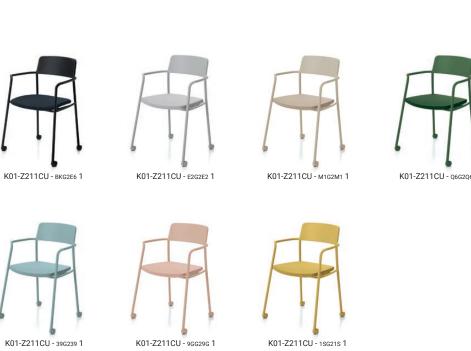

effortless movement.



Easy-to-stand height setting

A stool that can be actively used.



Space saving

Lightweight and easy to place and carry. Any chair is nestable, and stack stool is stackable for efficient storage.

#### Seat cushion structure



Plano-convex shaped seat with a firmer middle core. The molded urethane foam cushion completes seating comfort and suitable for everyday, high-traffic use.

#### Poly backrest and Poly back frame with antibacterial agent (Chair only)



99% bacterial reduction after 24 hours compared to the surface not antimicrobial processed. Antimicrobial properties are based on testing in accordance with International Standards ISO22196.

\*The antimicrobial performance is limited to the backrest of the chair.

## **COLOR & MATERIAL**



# **LINEUP**







# **DIMENSIONS**

# Chair



#### Nestable

Foldable seat for efficient storage (Stacking pitch : 250mm)



# Stack Stool



#### Stackable

Vertically stackable Stackable 5-high (H1090) (Stacking pitch : 125mm)



#### **OTHERS**



#### Castors

• Polyurethane castors suitable also for hard floors, such as wood flooring.

Rubber castors are not available on this product

**Chair** Backrest: Polypropylene seat with antibacterial agent

Seat : Polypropylene

Stack Stool Seat : Polypropylene

**Common** Seat cushion : Molded urethane

Legs: Steel pipe (ø19.1, Powder coated)