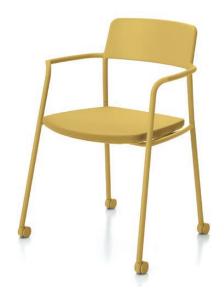

# Any Chair Chair Stack Stool

Casual and light design for enhanced versatility.

A simple chair to match well with a host of scenes.

#### **VARIATION**

Both casual and light design with comfortable usability. A simple chair that matches well with a host of work scenes.

### **FUNCTION**

Small castors for smoother maneuverability

Any chair adopts small maneuverable castors in the same color matching the main unit. It accompanies the body's movements and allows for effortless movement.