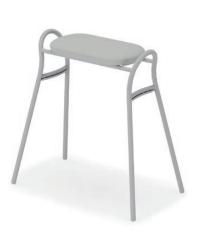

Easy-to-stand height setting

A stool that can be actively used.

Space saving

Lightweight and easy to place and carry. Any chair is nestable, and stack stool is stackable for efficient storage.

#### Stackable

Vertically stackable Stackable 5-high (H1090) (Stacking pitch : 125mm)