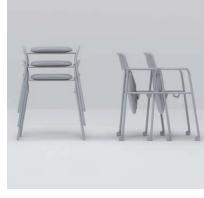

Easy-to-stand height setting

A stool that can be actively used.

Space saving

Lightweight and easy to place and carry. Any chair is nestable, and stack stool is stackable for efficient storage.

#### Nestable

Foldable seat for efficient storage (Stacking pitch : 250mm)

#### Stackable

Vertically stackable Stackable 5-high (H1090) (Stacking pitch : 125mm)