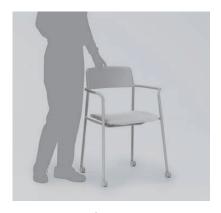

### **FUNCTION**

Small castors for smoother maneuverability

Any chair adopts small maneuverable castors in the same color matching the main unit. It accompanies the body's movements and allows for effortless movement.