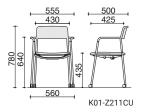

-stand height setting

A stool that can be actively used.



Space saving

Lightweight and easy to place and carry. Any chair is nestable, and stack stool is stackable for efficient storage.

#### Seat cushion structure



Plano-convex shaped seat with a firmer middle core. The molded urethane foam cushion completes seating comfort and suitable for everyday, high-traffic use.

#### Poly backrest and Poly back frame with antibacterial agent (Chair only)



99% bacterial reduction after 24 hours compared to the surface not antimicrobial processed. Antimicrobial properties are based on testing in accordance with International Standards ISO22196.

\*The antimicrobial performance is limited to the backrest of the chair.

## **COLOR & MATERIAL**



# **LINEUP**







# **DIMENSIONS**

# Chair



#### Nestable

Foldable seat for efficient storage (Stacking pitch : 250mm)



# Stack Stool



#### Stackable

Vertically stackable Stackable 5-high (H1090) (Stacking pitch : 125mm)



#### **OTHERS**



#### Castors

• Polyurethane castors suitable also for hard floors, such as wood flooring.

Rubber castors are not available on this product

**Chair** Backrest: Polypropylene seat with antibacterial agent

Seat : Polypropylene

Stack Stool Seat : Polypropylene

**Common** Seat cushion : Molded urethane

Legs: Steel pipe (ø19.1, Powder coated)