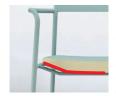

#### Seat cushion structure

Plano-convex shaped seat with a firmer middle core. The molded urethane foam cushion completes seating comfort and suitable for everyday, high-traffic use.