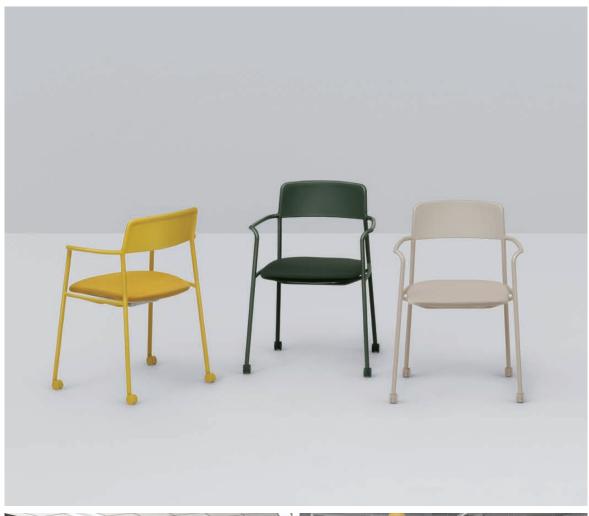

# Any Chair Chair Stack Stool

Casual and light design for enhanced versatility.

A simple chair to match well with a host of scenes.

#### **VARIATION**

Both casual and light design with comfortable usability. A simple chair that matches well with a host of work scenes.

### **FUNCTION**

Small castors for smoother maneuverability

Any chair adopts small maneuverable castors in the same color matching the main unit. It accompanies the body's movements and allows for effortless movement.