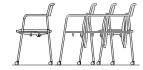

tweight and easy to place and carry. Any chair is nestable, and stack stool is stackable for efficient storage.

#### Seat cushion structure



Plano-convex shaped seat with a firmer middle core. The molded urethane foam cushion completes seating comfort and suitable for everyday, high-traffic use.

#### Poly backrest and Poly back frame with antibacterial agent (Chair only)



99% bacterial reduction after 24 hours compared to the surface not antimicrobial processed. Antimicrobial properties are based on testing in accordance with International Standards ISO22196.

\*The antimicrobial performance is limited to the backrest of the chair.

## **COLOR & MATERIAL**



# **LINEUP**







# **DIMENSIONS**

# Chair



#### Nestable

Foldable seat for efficient storage (Stacking pitch : 250mm)



# Stack Stool



#### Stackable

Vertically stackable Stackable 5-high (H1090) (Stacking pitch : 125mm)



#### **OTHERS**



#### Castors

• Polyurethane castors suitable also for hard floors, such as wood flooring.

Rubber castors are not available on this product

**Chair** Backrest: Polypropylene seat with antibacterial agent

Seat : Polypropylene

Stack Stool Seat : Polypropylene

**Common** Seat cushion : Molded urethane

Legs: Steel pipe (ø19.1, Powder coated)