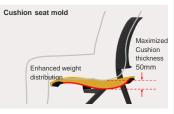

#### Cushion seat (4-leg castors)

A seat structure specifically designed with a gradually deepened core is covered with thick molded urethane. Despite the slim form, it offers comfortable seating with adequate body weight dispersion, and added durability.