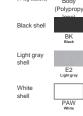

#### ■ Poly seat

#### (Sled legs / 4-leg castors)

Polypropylene molded seat designed to adequately distribute body weight in the upright leaning back posture and in the writing (leaning forward) posture. Specifically shaped to reduce pressure on the thighs.