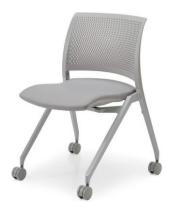

#### Cushion seat (4-leg castors)

A seat structure specifically designed with a gradually deepened core is covered with thick molded urethane. Despite the slim form, it offers comfortable seating with adequate body weight dispersion, and added durability.

4-leg castors – Cushion seat

Code: K11- (B/S)210

Nestable