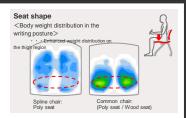

#### (Sled legs / 4-leg castors)

Polypropylene molded seat designed to adequately distribute body weight in the upright leaning back posture and in the writing (leaning forward) posture. Specifically shaped to reduce pressure on the thighs.