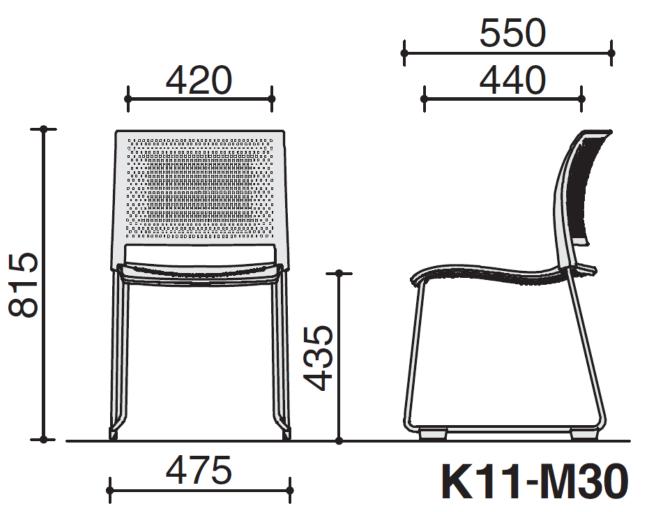

#### Color codes

Poly seat (Sled legs / 4-leg (Polypropy Black shell Light gray

Sled chair – Poly seat

Code: K11-M30 Stackable qty: 10

On dolly: 30

475

+ K11-(M·E·B)34

4-leg castors – Poly seat Code: K11- (B/S)200 Nestable