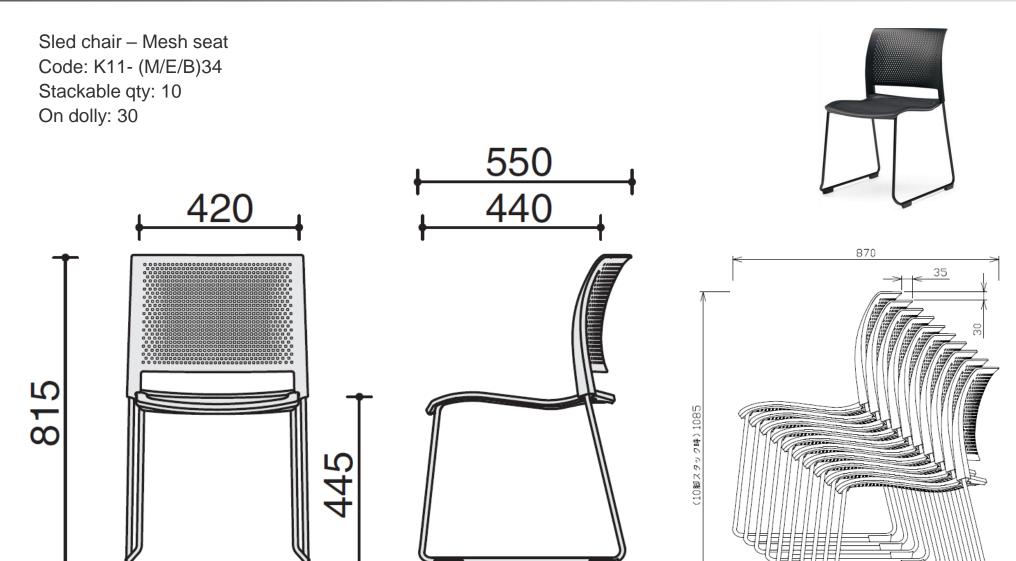

#### Mesh seat

#### (Sled legs)

Improved structural seat frame together with highly functional mesh incorporated with elastic threads for added elasticity, restorative properties, and durability. Ideal for long hour use.

#### Color codes

Poly seat (Sled legs / 4-leg (Polypropy Black shell Light gray

Sled chair – Poly seat

Code: K11-M30 Stackable qty: 10

On dolly: 30

475

+ K11-(M·E·B)34

4-leg castors – Poly seat Code: K11- (B/S)200 Nestable