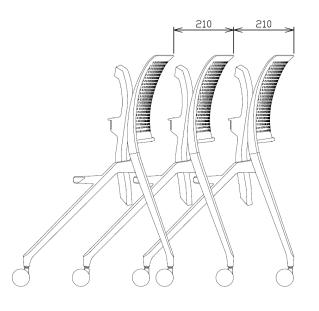

## Mesh seat

#### (Sled legs)

Improved structural seat frame together with highly functional mesh incorporated with elastic threads for added elasticity, restorative properties, and durability. Ideal for long hour use.

#### Cushion seat (4-leg castors)

A seat structure specifically designed with a gradually deepened core is covered with thick molded urethane. Despite the slim form, it offers comfortable seating with adequate body weight dispersion, and added durability.







#### Color codes

Poly seat (Sled legs / 4-leg (Polypropy Black shell Light gray









Sled chair – Poly seat

Code: K11-M30 Stackable qty: 10

On dolly: 30





475



+ K11-(M·E·B)34

4-leg castors – Poly seat Code: K11- (B/S)200 Nestable





4-leg castors – Cushion seat

Code: K11- (B/S)210

Nestable













# **■***Spline*