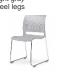

#### Mesh seat

#### (Sled legs)

Improved structural seat frame together with highly functional mesh incorporated with elastic threads for added elasticity, restorative properties, and durability. Ideal for long hour use.