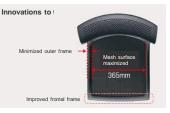

#### (Sled legs)

Improved structural seat frame together with highly functional mesh incorporated with elastic threads for added elasticity, restorative properties, and durability. Ideal for long hour use.