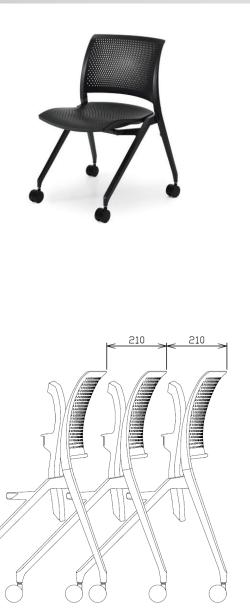

posture. Specifically shaped to reduce pressure on the thighs.

#### Mesh seat

#### (Sled legs)

Improved structural seat frame together with highly functional mesh incorporated with elastic threads for added elasticity, restorative properties, and durability. Ideal for long hour use.

#### Cushion seat (4-leg castors)

A seat structure specifically designed with a gradually deepened core is covered with thick molded urethane. Despite the slim form, it offers comfortable seating with adequate body weight dispersion, and added durability.







#### Color codes

Poly seat (Sled legs / 4-leg (Polypropy Black shell Light gray









Sled chair – Poly seat

Code: K11-M30 Stackable qty: 10

On dolly: 30





475



+ K11-(M·E·B)34

4-leg castors – Poly seat Code: K11- (B/S)200 Nestable





4-leg castors – Cushion seat

Code: K11- (B/S)210

Nestable













# **■***Spline*