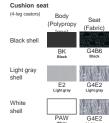

#### Cushion seat (4-leg castors)

A seat structure specifically designed with a gradually deepened core is covered with thick molded urethane. Despite the slim form, it offers comfortable seating with adequate body weight dispersion, and added durability.