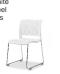

#### ■ Poly seat

#### (Sled legs / 4-leg castors)

Polypropylene molded seat designed to adequately distribute body weight in the upright leaning back posture and in the writing (leaning forward) posture. Specifically shaped to reduce pressure on the thighs.