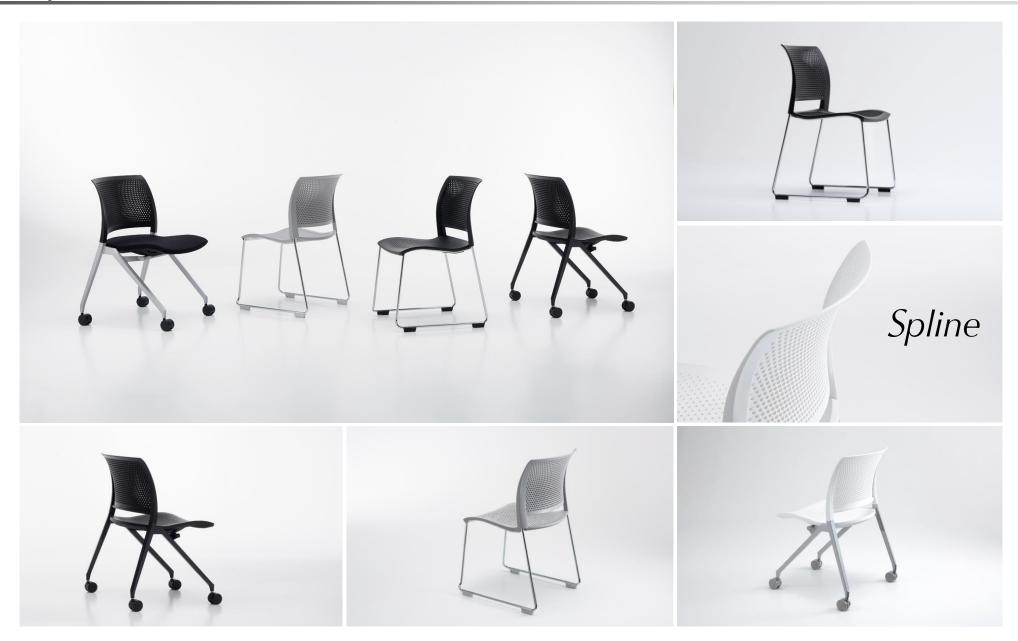

## Spline

Realize harmony within the office space.

Stackable chair with function and design aesthetics fused together.

#### Variation

#### Sled P.blaniseat

Black Steel

**Cushion** seat

Silver painted

Mesh seat

Light gray

Silver painted

White

### Three seat choices ideal for long hour use.