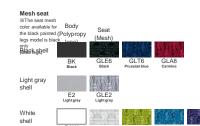

#### Mesh seat

#### (Sled legs)

Improved structural seat frame together with highly functional mesh incorporated with elastic threads for added elasticity, restorative properties, and durability. Ideal for long hour use.