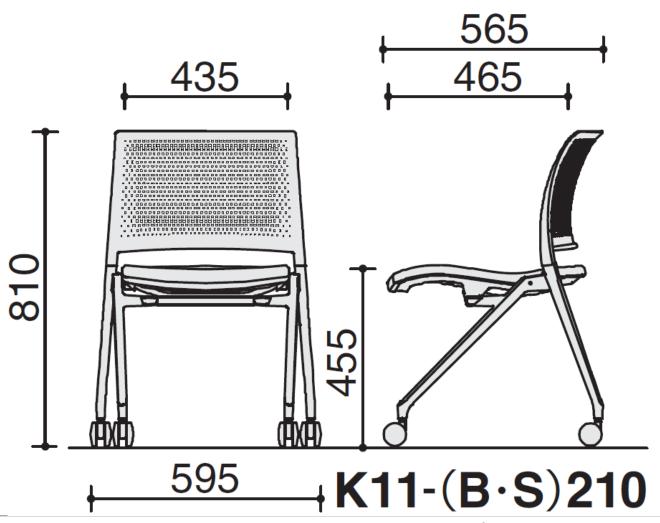

#### Mesh seat

#### (Sled legs)

Improved structural seat frame together with highly functional mesh incorporated with elastic threads for added elasticity, restorative properties, and durability. Ideal for long hour use.

#### Cushion seat (4-leg castors)

A seat structure specifically designed with a gradually deepened core is covered with thick molded urethane. Despite the slim form, it offers comfortable seating with adequate body weight dispersion, and added durability.







#### Color codes

Poly seat (Sled legs / 4-leg (Polypropy Black shell Light gray









Sled chair – Poly seat

Code: K11-M30 Stackable qty: 10

On dolly: 30





475



+ K11-(M·E·B)34

4-leg castors – Poly seat Code: K11- (B/S)200 Nestable





4-leg castors – Cushion seat

Code: K11- (B/S)210

Nestable













# **■***Spline*