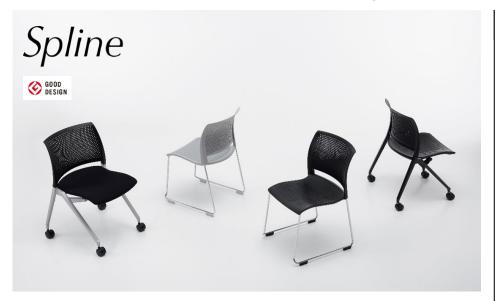

## Spline

Realize harmony within the office space.

Stackable chair with function and design aesthetics fused together.

#### Variation

#### Sled P.blaniseat

Black Steel

**Cushion** seat

Silver painted

Mesh seat

Light gray

Silver painted

White

### Three seat choices ideal for long hour use.