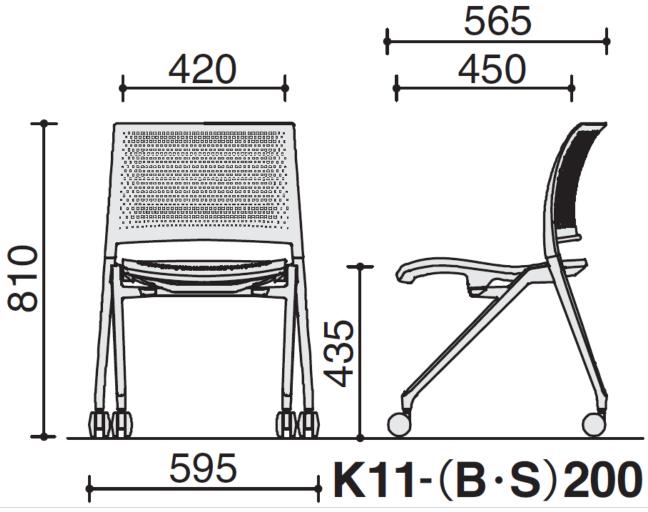

#### Color codes

Poly seat (Sled legs / 4-leg (Polypropy Black shell Light gray

Sled chair – Poly seat

Code: K11-M30 Stackable qty: 10

On dolly: 30

475

+ K11-(M·E·B)34

4-leg castors – Poly seat Code: K11- (B/S)200 Nestable