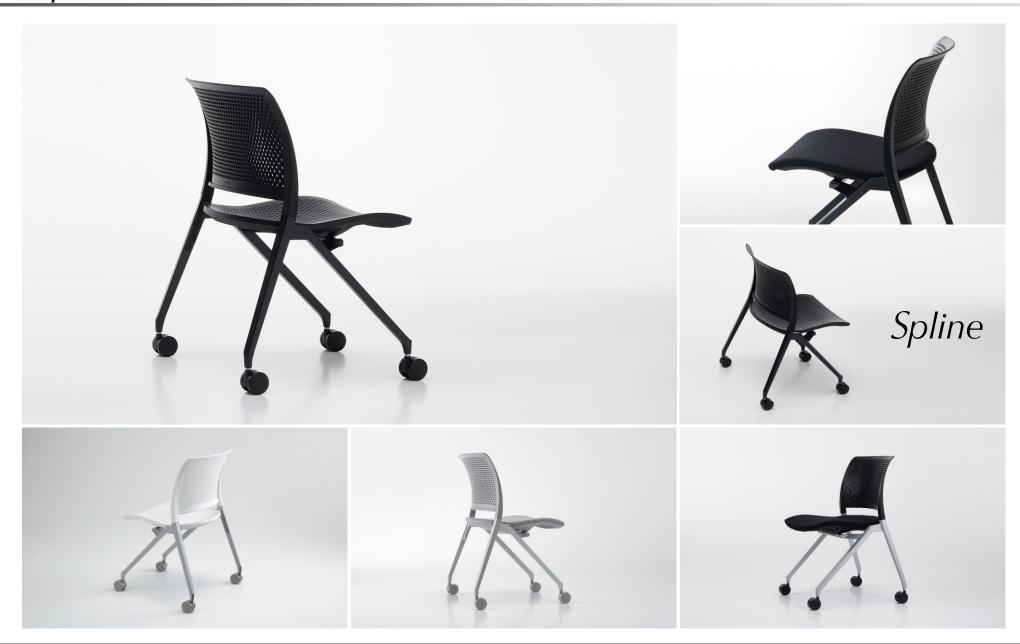

#### Cushion seat (4-leg castors)

A seat structure specifically designed with a gradually deepened core is covered with thick molded urethane. Despite the slim form, it offers comfortable seating with adequate body weight dispersion, and added durability.