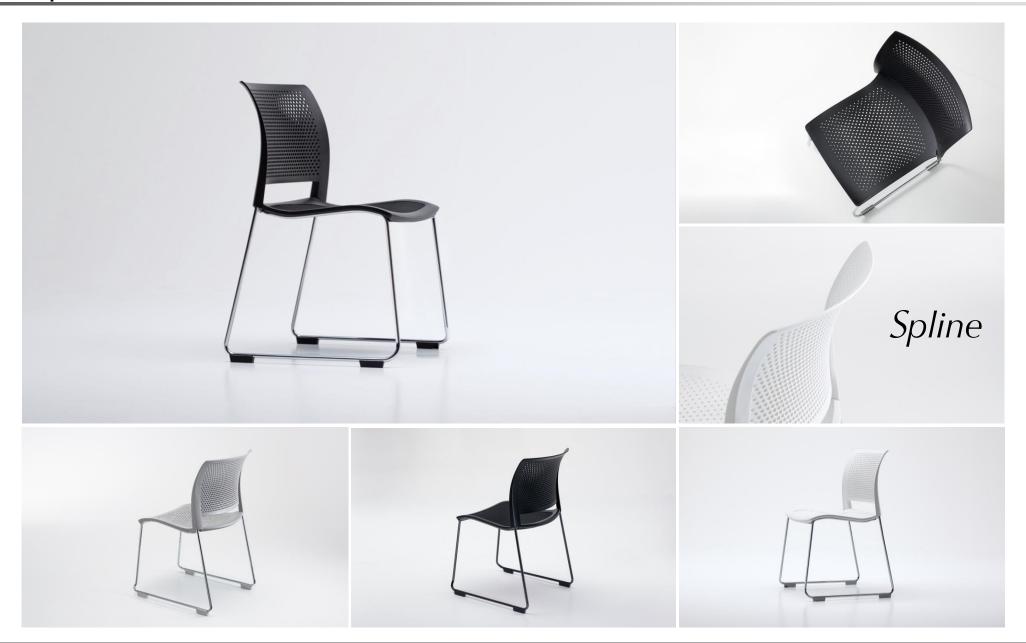

#### ■ Poly seat

#### (Sled legs / 4-leg castors)

Polypropylene molded seat designed to adequately distribute body weight in the upright leaning back posture and in the writing (leaning forward) posture. Specifically shaped to reduce pressure on the thighs.