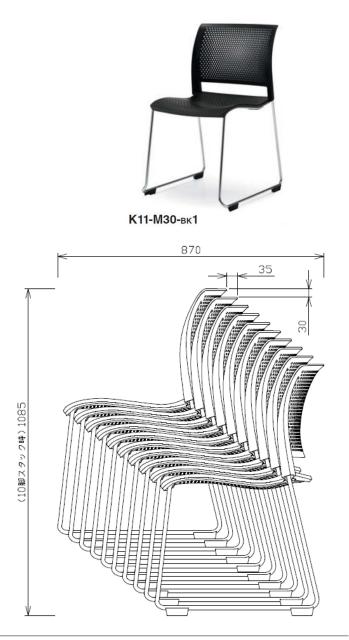

#### Color codes

Poly seat (Sled legs / 4-leg (Polypropy Black shell Light gray

Sled chair – Poly seat

Code: K11-M30 Stackable qty: 10

On dolly: 30

475

+ K11-(M·E·B)34

4-leg castors – Poly seat Code: K11- (B/S)200 Nestable