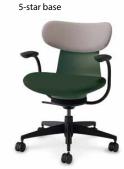

Functions to further enhance gliding experience.

Wide seat The wide seat enables free-flowing unhindered movement of the body.

Grip arms Fixed and independent to the gliding motion. Grip the arms to move and effectively refresh the body.