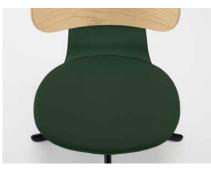

Functions to further enhance gliding experience.

Wide seat The wide seat enables free-flowing unhindered movement of the body.

Grip arms Fixed and independent to the gliding motion. Grip the arms to move and effectively refresh the body.