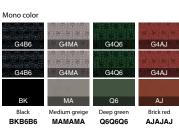

#### Fabric backrest

Line-up

5-star base

4-star base

Grip arms С05-В11ССШ-обобма1

Plywood backrest

Fabric seat

....

....

....

Grip arms

No arms

Grip arms

No arms

Eco PVC Leathe seat

.

•

-

No arms C05-B10CCW-MAMAMA1

Fabric backrest

Fabric seat

Mono

••••

....

•

Dual color \*

...

•••

...

.

\*Backrest color : Medium greige

C05-B11CCL-AJAJAJ1