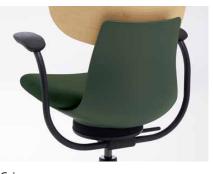

Functions to further enhance gliding experience.

Wide seat The wide seat enables free-flowing unhindered movement of the body.

Grip arms Fixed and independent to the gliding motion. Grip the arms to move and effectively refresh the body.