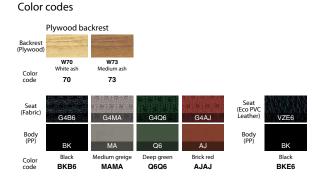

#### Plywood backrest

Grip arms C05-B11CGW-Q6Q6701

No arms C05-B10CGW-MAMA701

4-star base

Grip arms C05-B11CGL-AJAJ731

4-star base

No arms C05-B10CGL-вкв6731

#### Fabric backrest

Line-up

5-star base

4-star base

Grip arms С05-В11ССШ-обобма1

Plywood backrest

Fabric seat

....

....

....

Grip arms

No arms

Grip arms

No arms

Eco PVC Leathe seat

.

•

-

No arms C05-B10CCW-MAMAMA1

Fabric backrest

Fabric seat

Mono

••••

....

•

Dual color \*

...

•••

...

.

\*Backrest color : Medium greige

C05-B11CCL-AJAJAJ1