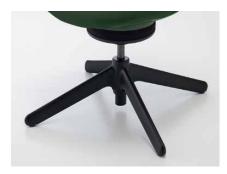

4-star base

Casual & compact mechanism Free of any mechanical feel, the compact and soft impression of the chair designed to blend well with casual interior spaces.

PVC Leather seat (Black) Upholstered seat in PVC Leather, ideal for easy cleaning and maintenance. Available in black.

Reflecting a casual impression, choice of 4-star base for a Living-like taste. Ideal for lounges and for a more at home feel.