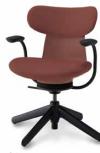

Functions to further enhance gliding experience.

Wide seat The wide seat enables free-flowing unhindered movement of the body.

Grip arms Fixed and independent to the gliding motion. Grip the arms to move and effectively refresh the body.

4-star base

Casual & compact mechanism Free of any mechanical feel, the compact and soft impression of the chair designed to blend well with casual interior spaces.

PVC Leather seat (Black) Upholstered seat in PVC Leather, ideal for easy cleaning and maintenance. Available in black.