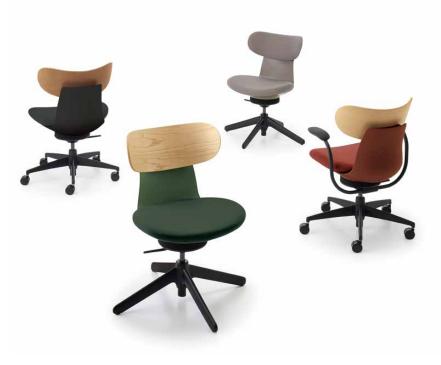

# Gliding Chair ingLIFE



KOKUYD



## Comfort of gliding for a more casual setting.

### Unhindered free movement of the body with 360° gliding.

ingLIFE's balanced motion gliding designed to bring out creative thinking. Ideal for collaboration and lounge spaces where ideas come to life.





Functions to further enhance gliding experience.





Wide seat The wide seat enables free-flowing unhindered movement of the body.



Grip arms Fixed and independent to the gliding motion. Grip the arms to move and effectively refresh the body.



4-star base





Casual & compact mechanism Free of any mechanical feel, the compact and soft impression of the chair designed to blend well with casual interior spaces.



PVC Leather seat (Black) Upholstered seat in PVC Leather, ideal for easy cleaning and maintenance. Availabl