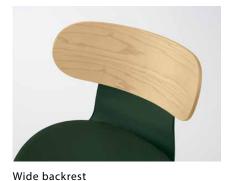

#### Plywood backrest

Grip arms C05-B11CGW-Q6Q6701

No arms C05-B10CGW-MAMA701

4-star base

Grip arms C05-B11CGL-AJAJ731

4-star base

No arms C05-B10CGL-вкв6731