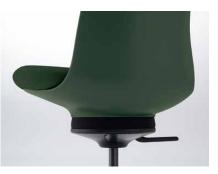

Functions to further enhance gliding experience.

Wide seat The wide seat enables free-flowing unhindered movement of the body.

Grip arms Fixed and independent to the gliding motion. Grip the arms to move and effectively refresh the body.