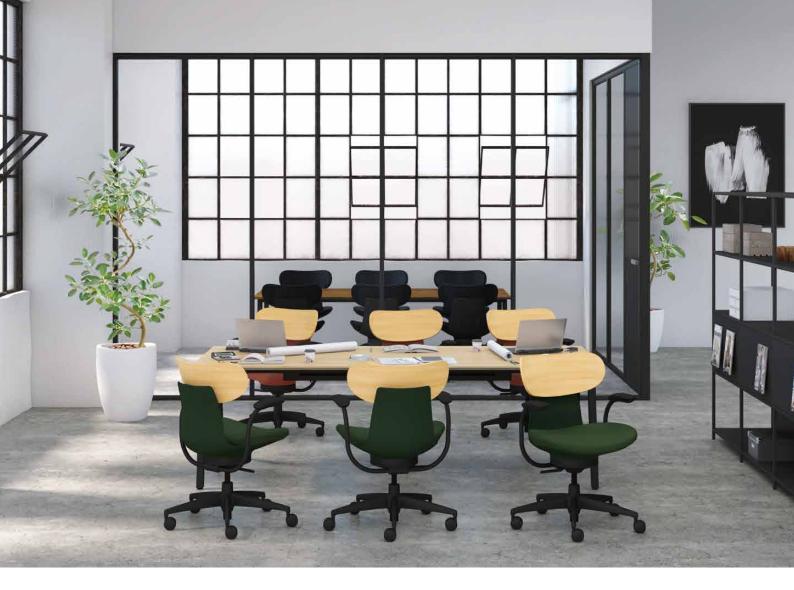

### Unhindered free movement of the body with 360° gliding.

ingLIFE's balanced motion gliding designed to bring out creative thinking. Ideal for collaboration and lounge spaces where ideas come to life.

Reflecting a casual impression, choice of 4-star base for a Living-like taste. Ideal for lounges and for a more at home feel.