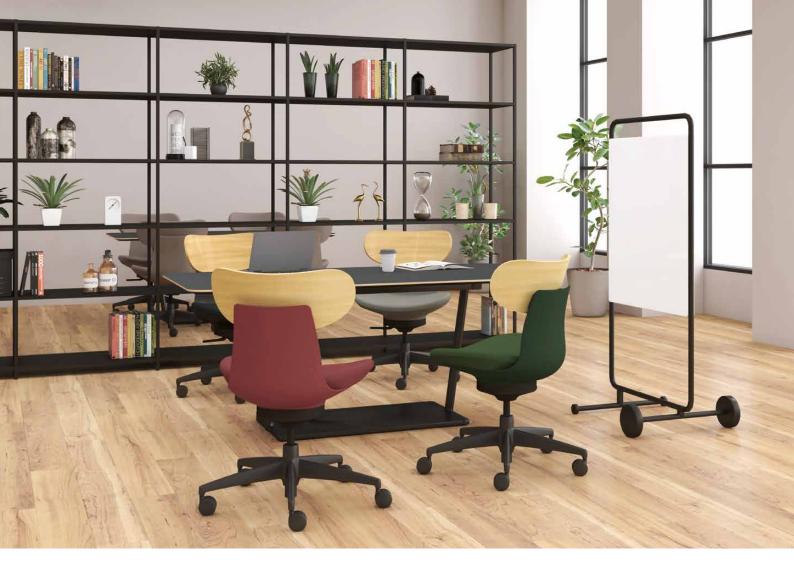

### Unhindered free movement of the body with 360° gliding.

ingLIFE's balanced motion gliding designed to bring out creative thinking. Ideal for collaboration and lounge spaces where ideas come to life.

Reflecting a casual impression, choice of 4-star base for a Living-like taste. Ideal for lounges and for a more at home feel.