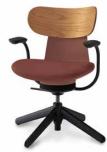

Reflecting a casual impression, choice of 4-star base for a Living-like taste. Ideal for lounges and for a more at home feel.

4-star base

Casual & compact mechanism Free of any mechanical feel, the compact and soft impression of the chair designed to blend well with casual interior spaces.

PVC Leather seat (Black) Upholstered seat in PVC Leather, ideal for easy cleaning and maintenance. Available in black.