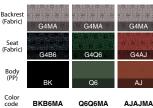

#### Fabric backrest

Line-up

5-star base

4-star base

Grip arms С05-В11ССШ-обобма1

Plywood backrest

Fabric seat

....

....

....

Grip arms

No arms

Grip arms

No arms

Eco PVC Leathe seat

.

•

-

No arms C05-B10CCW-MAMAMA1

Fabric backrest

Fabric seat

Mono

••••

....

•

Dual color \*

...

•••

...

.

\*Backrest color : Medium greige

C05-B11CCL-AJAJAJ1