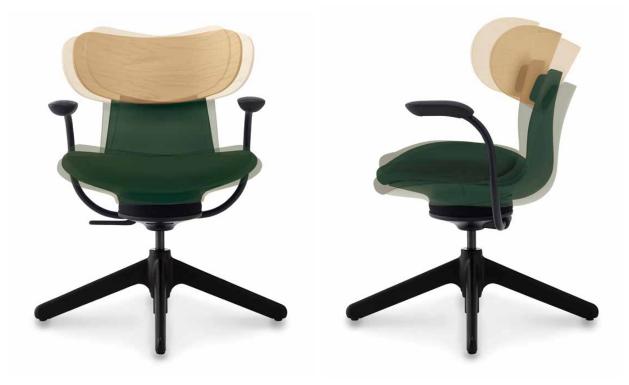

Functions to further enhance gliding experience.

Wide seat The wide seat enables free-flowing unhindered movement of the body.

Grip arms Fixed and independent to the gliding motion. Grip the arms to move and effectively refresh the body.

4-star base

Casual & compact mechanism Free of any mechanical feel, the compact and soft impression of the chair designed to blend well with casual interior spaces.

PVC Leather seat (Black) Upholstered seat in PVC Leather, ideal for easy cleaning and maintenance. Available in black.