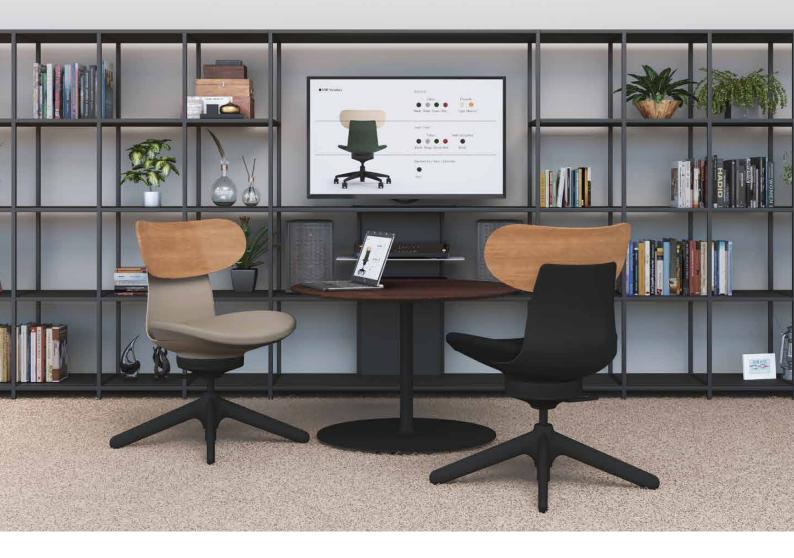

## Comfort of gliding for a more casual setting.

### Unhindered free movement of the body with 360° gliding.

ingLIFE's balanced motion gliding designed to bring out creative thinking. Ideal for collaboration and lounge spaces where ideas come to life.

Reflecting a casual impression, choice of 4-star base for a Living-like taste. Ideal for lounges and for a more at home feel.