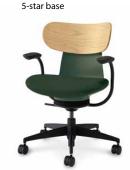

Functions to further enhance gliding experience.

Wide seat The wide seat enables free-flowing unhindered movement of the body.

Grip arms Fixed and independent to the gliding motion. Grip the arms to move and effectively refresh the body.

#### Plywood backrest

Grip arms C05-B11CGW-Q6Q6701

No arms C05-B10CGW-MAMA701

4-star base

Grip arms C05-B11CGL-AJAJ731

4-star base

No arms C05-B10CGL-вкв6731