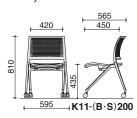

## **DIMENSIONS**

## 4-leg castors

Poly seat

Mesh seat

Poly seat

Cushion seat