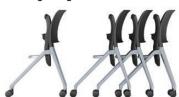

## 4-leg castors

Leg finishes

Silver legs (Aluminum die-cast)

Black legs (Aluminum die-cast)

\*For models with a black body, the castors are black. For light gray or white body, the castors are gray.