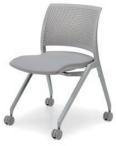

## 4-leg castors

Leg finishes

Silver legs (Aluminum die-cast)

Black legs (Aluminum die-cast)

\*For models with a black body, the castors are black. For light gray or white body, the castors are gray.

## Cushion seat (4-leg castors model)

# **LINEUP**

Sled chair

Poly seat -

Mesh seat

4-leg castors

Poly seat

Cushion seat

K11-S210W - BKB6 1

## 4-leg castors

Poly seat

Mesh seat

Poly seat

Cushion seat

#### 4-leg castors

Backrest : Polypropylene

Seat : <Poly seat> Reinforced nylon, Polypropylene

<Cushion seat> Reinforced nylon, Polypropylene, Molded urethane

Leg frame: Aluminum die-cast (Melamine coated)