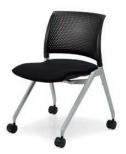

## 4-leg castors

Leg finishes

Silver legs (Aluminum die-cast)

Black legs (Aluminum die-cast)

\*For models with a black body, the castors are black. For light gray or white body, the castors are gray.

# **LINEUP**

Sled chair

Poly seat -

Mesh seat

4-leg castors

Poly seat

Cushion seat

K11-S210W - BKB6 1

## 4-leg castors

Poly seat

Mesh seat

Poly seat

Cushion seat

#### 4-leg castors

Backrest : Polypropylene

Seat : <Poly seat> Reinforced nylon, Polypropylene

<Cushion seat> Reinforced nylon, Polypropylene, Molded urethane

Leg frame: Aluminum die-cast (Melamine coated)