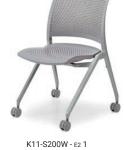

# **LINEUP**

Sled chair

Poly seat -

Mesh seat

4-leg castors

Poly seat

Cushion seat

K11-S210W - BKB6 1