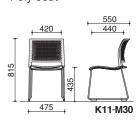

## **DIMENSIONS**

## 4-leg castors

Poly seat

Mesh seat

Poly seat

Cushion seat