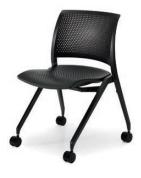

## 4-leg castors

Leg finishes

Silver legs (Aluminum die-cast)

Black legs (Aluminum die-cast)

\*For models with a black body, the castors are black. For light gray or white body, the castors are gray.