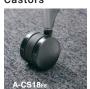

ck posture and in the writing (leaning forward) posture.

Specifically shaped to reduce pressure on the thighs.



## **VARIATION**

## Sled chair



## Leg finishes

Steel legs Stainless steel legs Black legs(steel)

\*For models with a black body, the glides are black. For light gray or white body, the glides are gray.

## Stacking image



Stackable 10-high (Height 1080mm)

Stackable 30-high on dolly (Height 2005mm) Stacking pitch: 30mm



Chair dolly CP-360 Dimensions:W605×D1145×H965

## 4-leg castors



Leg finishes

Silver legs (Aluminum die-cast)



Black legs (Aluminum die-cast)



\*For models with a black body, the castors are black. For light gray or white body, the castors are gray.

### Nesting image



Foldable seat for efficient storage (Nesting pitch: 210mm)

#### Castors



(W) Hard castors (Nylon)







(U) Soft castors (Polyurethane)



# **COLOR & MATERIAL**

## Backrest / Poly seat / Mesh seat frame







Light gray



Black

White

## Mesh seat (Sled legs model)

\*The seat mesh color available for the black sled legs model is black mesh only

#### Mesh

For black shell







Carmine





Light gray

Black





Prussian blue



For white shell

GLEW White

Light olive

Deep purple

## Cushion seat (4-leg castors model)

#### Fabric

For black shell



G4B6 Black

For light gray shell



G4E2 Light gray

# **LINEUP**

Sled chair

Poly seat -







Mesh seat







4-leg castors

Poly seat







Cushion seat







K11-S210W - BKB6 1

K11-S210W - E2E2 1

K11-S210W - PWE2 1

## **DIMENSIONS**

## Sled chair

## 4-leg castors

Poly seat



Mesh seat