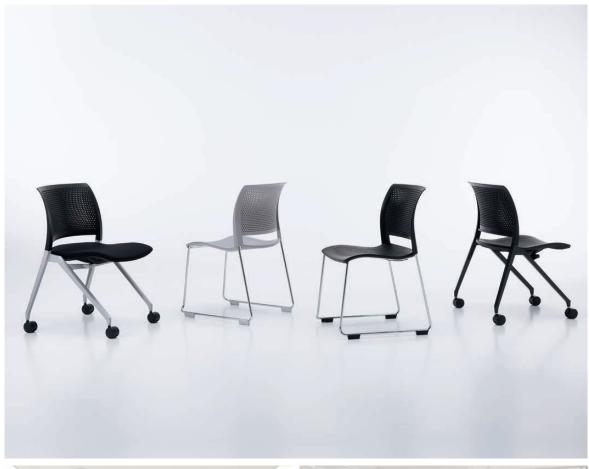

# Spline

Realize harmony within the office space.

Stackable chair with function and design aesthetics fused together.

## **FUNCTION**

Poly seat (Sled legs / 4-leg castors)

Leaning back posture
Weight accumulates on

the "rear of the seat."

Weight accumulates on the "front of the seat."

The backrest and seat are contoured to optimize body pressure distribution.

Polypropylene molded seat designed to adequately distribute body weight in the upright leaning back posture and in the writing (leaning forward) posture.

Specifically shaped to reduce pressure on the thighs.