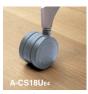

eaning forward) posture.

Specifically shaped to reduce pressure on the thighs.



## **VARIATION**

## Sled chair



## Leg finishes

Steel legs Stainless steel legs Black legs(steel)

\*For models with a black body, the glides are black. For light gray or white body, the glides are gray.

## Stacking image



Stackable 10-high (Height 1080mm)

Stackable 30-high on dolly (Height 2005mm) Stacking pitch: 30mm



Chair dolly CP-360 Dimensions:W605×D1145×H965

## 4-leg castors



Leg finishes

Silver legs (Aluminum die-cast)



Black legs (Aluminum die-cast)



\*For models with a black body, the castors are black. For light gray or white body, the castors are gray.

### Nesting image



Foldable seat for efficient storage (Nesting pitch: 210mm)

#### Castors



(W) Hard castors (Nylon)







(U) Soft castors (Polyurethane)



# **COLOR & MATERIAL**

## Backrest / Poly seat / Mesh seat frame







Light gray



Black

White

## Mesh seat (Sled legs model)

\*The seat mesh color available for the black sled legs model is black mesh only

#### Mesh

For black shell







Carmine





Light gray

Black





Prussian blue



For white shell

GLEW White

Light olive

Deep purple

## Cushion seat (4-leg castors model)

#### Fabric

For black shell



G4B6 Black

For light gray shell



G4E2 Light gray

# **LINEUP**

Sled chair

Poly seat -







Mesh seat







4-leg castors

Poly seat







Cushion seat







K11-S210W - BKB6 1

K11-S210W - E2E2 1

K11-S210W - PWE2 1

## **DIMENSIONS**

## Sled chair

## 4-leg castors

Poly seat



Mesh seat



Poly seat



Cushion seat



#