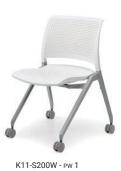

## 4-leg castors

Leg finishes

Silver legs (Aluminum die-cast)

Black legs (Aluminum die-cast)

\*For models with a black body, the castors are black. For light gray or white body, the castors are gray.

# **LINEUP**

Sled chair

Poly seat -

Mesh seat

4-leg castors

Poly seat

Cushion seat

K11-S210W - BKB6 1

## 4-leg castors

Poly seat

Mesh seat

Poly seat

Cushion seat

#### 4-leg castors

Backrest : Polypropylene

Seat : <Poly seat> Reinforced nylon, Polypropylene

<Cushion seat> Reinforced nylon, Polypropylene, Molded urethane

Leg frame: Aluminum die-cast (Melamine coated)