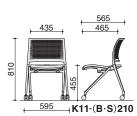

## **DIMENSIONS**

## 4-leg castors

Poly seat

Mesh seat

Poly seat

Cushion seat