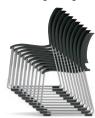

## Stacking image

Stackable 10-high (Height 1080mm)

Stackable 30-high on dolly (Height 2005mm) Stacking pitch: 30mm

Chair dolly CP-360 Dimensions:W605×D1145×H965