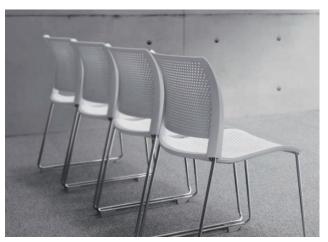

# Spline

Realize harmony within the office space.

Stackable chair with function and design aesthetics fused together.

## Stacking image

Stackable 10-high (Height 1080mm)

Stackable 30-high on dolly (Height 2005mm) Stacking pitch: 30mm

Chair dolly CP-360 Dimensions:W605×D1145×H965