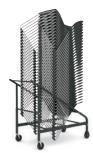

## Stacking image

Stackable 10-high (Height 1080mm)

Stackable 30-high on dolly (Height 2005mm) Stacking pitch: 30mm

Chair dolly CP-360 Dimensions:W605×D1145×H965