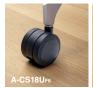

(leaning forward) posture.

Specifically shaped to reduce pressure on the thighs.



## **VARIATION**

## Sled chair



## Leg finishes

Steel legs Stainless steel legs Black legs(steel)

\*For models with a black body, the glides are black. For light gray or white body, the glides are gray.

## Stacking image



Stackable 10-high (Height 1080mm)

Stackable 30-high on dolly (Height 2005mm) Stacking pitch: 30mm



Chair dolly CP-360 Dimensions:W605×D1145×H965

## 4-leg castors



Leg finishes

Silver legs (Aluminum die-cast)



Black legs (Aluminum die-cast)



\*For models with a black body, the castors are black. For light gray or white body, the castors are gray.

### Nesting image



Foldable seat for efficient storage (Nesting pitch: 210mm)

#### Castors



(W) Hard castors (Nylon)







(U) Soft castors (Polyurethane)



# **COLOR & MATERIAL**

## Backrest / Poly seat / Mesh seat frame







Light gray



Black

White

## Mesh seat (Sled legs model)

\*The seat mesh color available for the black sled legs model is black mesh only

#### Mesh

For black shell







Carmine





Light gray

Black





Prussian blue



For white shell

GLEW White

Light olive

Deep purple

## Cushion seat (4-leg castors model)

#### Fabric

For black shell



G4B6 Black

For light gray shell



G4E2 Light gray

# **LINEUP**

Sled chair

Poly seat -







Mesh seat







4-leg castors

Poly seat







Cushion seat







K11-S210W - BKB6 1

K11-S210W - E2E2 1

K11-S210W - PWE2 1

## **DIMENSIONS**

## Sled chair

## 4-leg castors

Poly seat



Mesh seat



Poly seat



Cushion seat