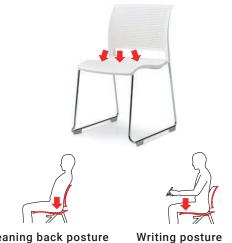

## **FUNCTION**

Poly seat (Sled legs / 4-leg castors)

Leaning back posture
Weight accumulates on

the "rear of the seat."

Weight accumulates on the "front of the seat."

The backrest and seat are contoured to optimize body pressure distribution.

Polypropylene molded seat designed to adequately distribute body weight in the upright leaning back posture and in the writing (leaning forward) posture.

Specifically shaped to reduce pressure on the thighs.