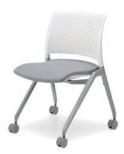

## 4-leg castors

Leg finishes

Silver legs (Aluminum die-cast)

Black legs (Aluminum die-cast)

\*For models with a black body, the castors are black. For light gray or white body, the castors are gray.

## Cushion seat (4-leg castors model)

# **LINEUP**

Sled chair

Poly seat -

Mesh seat

4-leg castors

Poly seat

Cushion seat

K11-S210W - BKB6 1

## 4-leg castors

Poly seat

Mesh seat

Poly seat

Cushion seat

#### 4-leg castors

Backrest : Polypropylene

Seat : <Poly seat> Reinforced nylon, Polypropylene

<Cushion seat> Reinforced nylon, Polypropylene, Molded urethane

Leg frame: Aluminum die-cast (Melamine coated)