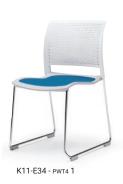

# **LINEUP**

Sled chair

Poly seat -

Mesh seat

4-leg castors

Poly seat

Cushion seat

K11-S210W - BKB6 1

K11-S210W - E2E2 1

K11-S210W - PWE2 1