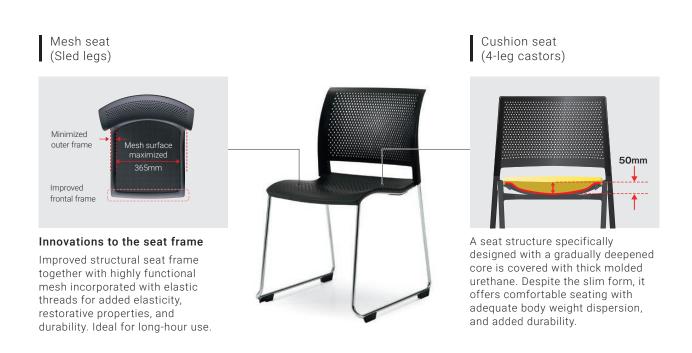

## **FUNCTION**

Poly seat (Sled legs / 4-leg castors)

Leaning back posture
Weight accumulates on

the "rear of the seat."

Weight accumulates on the "front of the seat."

The backrest and seat are contoured to optimize body pressure distribution.

Polypropylene molded seat designed to adequately distribute body weight in the upright leaning back posture and in the writing (leaning forward) posture.

Specifically shaped to reduce pressure on the thighs.