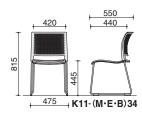

(W) Hard castors (Nylon)







(U) Soft castors (Polyurethane)



# **COLOR & MATERIAL**

## Backrest / Poly seat / Mesh seat frame







Light gray



Black

White

## Mesh seat (Sled legs model)

\*The seat mesh color available for the black sled legs model is black mesh only

#### Mesh

For black shell







Carmine





Light gray

Black





Prussian blue



For white shell

GLEW White

Light olive

Deep purple

## Cushion seat (4-leg castors model)

#### Fabric

For black shell



G4B6 Black

For light gray shell



G4E2 Light gray

# **LINEUP**

Sled chair

Poly seat -







Mesh seat







4-leg castors

Poly seat







Cushion seat







K11-S210W - BKB6 1

K11-S210W - E2E2 1

K11-S210W - PWE2 1

## **DIMENSIONS**

## Sled chair

## 4-leg castors

Poly seat



Mesh seat



Poly seat



Cushion seat



## **OTHERS**

#### Sled chair

Backrest : Polypropylene

Seat : <Poly seat> Polypropylene, Elastic polyester mesh

<Mesh seat> Reinforced nylon, Polypropylene, Molded urethane

Leg frame : <Steel legs> High tensile strength steel pipe (ø13, Chrome plated)

Stainless steel legs> Electric polished stainless steel pipe (ø13)
Elack legs> High tensile strength steel pipe (ø13, Melamine coated)

Weight (per 1): <K11-M30> 3.9kg

<K11-M34/B34> 3.6kg

<K11-E34> 3.3kg

#### 4-leg castors

Backrest : Polypropylene

Seat : <Poly seat> Reinforced nylon, Polypropylene

<Cushion seat> Reinforced nylon, Polypropylene, Molded urethane

Leg frame: Aluminum die-cast (Melamine coated)