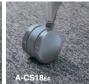

g (leaning forward) posture.

Specifically shaped to reduce pressure on the thighs.



## **VARIATION**

## Sled chair



## Leg finishes

Steel legs Stainless steel legs Black legs(steel)

\*For models with a black body, the glides are black. For light gray or white body, the glides are gray.

## Stacking image



Stackable 10-high (Height 1080mm)

Stackable 30-high on dolly (Height 2005mm) Stacking pitch: 30mm



Chair dolly CP-360 Dimensions:W605×D1145×H965

## 4-leg castors



Leg finishes

Silver legs (Aluminum die-cast)



Black legs (Aluminum die-cast)



\*For models with a black body, the castors are black. For light gray or white body, the castors are gray.

### Nesting image



Foldable seat for efficient storage (Nesting pitch: 210mm)

#### Castors



(W) Hard castors (Nylon)







(U) Soft castors (Polyurethane)



# **COLOR & MATERIAL**

## Backrest / Poly seat / Mesh seat frame







Light gray



Black

White

## Mesh seat (Sled legs model)

\*The seat mesh color available for the black sled legs model is black mesh only

#### Mesh

For black shell







Carmine





Light gray

Black





Prussian blue



For white shell

GLEW White

Light olive

Deep purple

## Cushion seat (4-leg castors model)

#### Fabric

For black shell



G4B6 Black

For light gray shell



G4E2 Light gray

# **LINEUP**

Sled chair

Poly seat -







Mesh seat







4-leg castors

Poly seat







Cushion seat







K11-S210W - BKB6 1

K11-S210W - E2E2 1

K11-S210W - PWE2 1

## **DIMENSIONS**

## Sled chair

## 4-leg castors

Poly seat



Mesh seat



Poly seat



Cushion seat