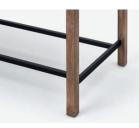

#### **CRAFTECH-LEG / PAINTED-LEG**

The choices of leg materials are varied, from luxurious metals to relaxing wood textures. The surfaces are supported by an elegant variety of curated materials and designs.

## **COLOR & MATERIAL**

Tabletop / Cable cover (swing-open) / Legs (CRAFTECH-LEG \*Square tapered legs, Square straight legs)