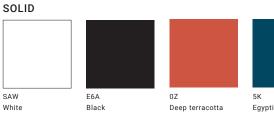

## **COLOR & MATERIAL**

Tabletop / Cable cover (swing-open) / Legs (CRAFTECH-LEG \*Square tapered legs, Square straight legs)

#### PREMIUM

CB2 🔶

CFC 🔶

Kurokawa

Moderate chestnut

CA2 🔶

ccc 🔶 Noble nero marquina

CD0 🔶