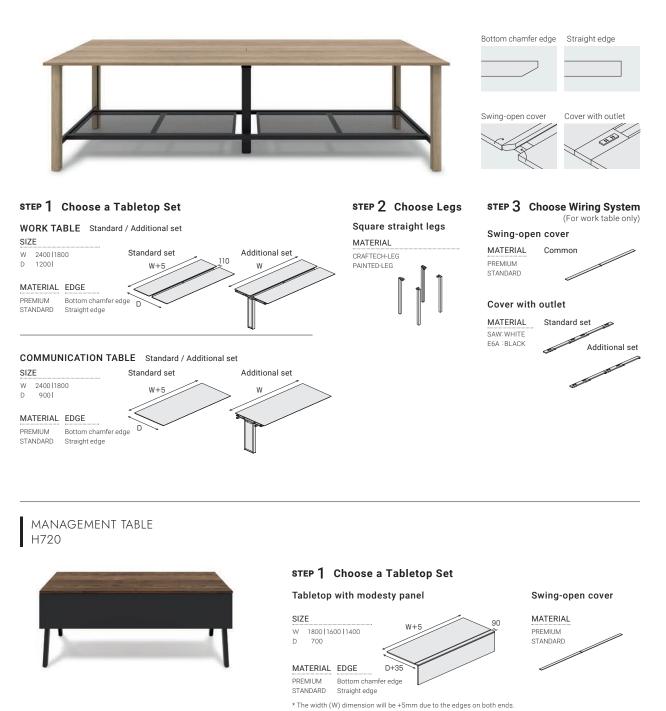

# LINEUP

Bottom chamfer edge Straight edge

High type WORK TABLE H1000 / High type COMMUNICATION TABLE H1000

STEP 2 Choose Legs