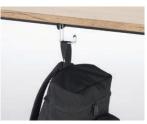

## OPTION

Under table outlet

GC9H

Bag hook

Modesty panel

Step frame

Cable holder