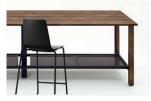

## **OTHERS**

Step rack

Work table / Communication table / High table / Management table Tabletop : Steel, t24mm Leg surface : <Metallic> Chrome plated or Copper plated <Solid color> Powder coated

Extension wiring duct