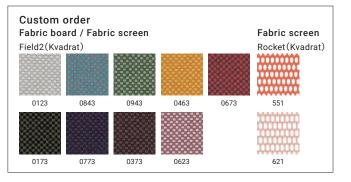

# **DESKTOP SCREEN OPTION**

Frame + Steel board + Fabric board (Half)

Fabric board

Fabric screen

Frame + Fabric screen