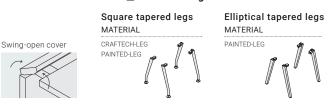

#### **CRAFTECH-LEG / PAINTED-LEG**

The choices of leg materials are varied, from luxurious metals to relaxing wood textures. The surfaces are supported by an elegant variety of curated materials and designs.