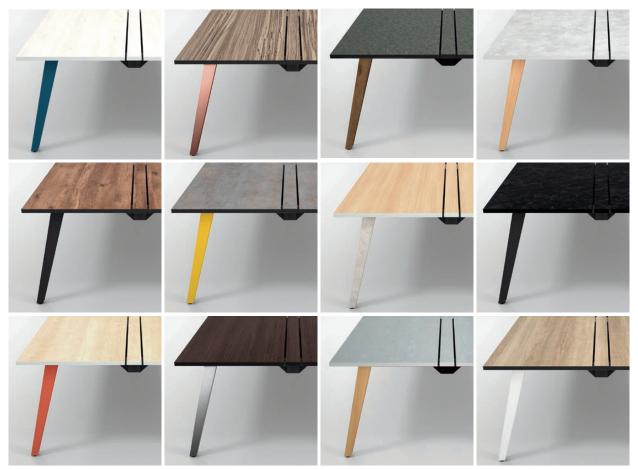

## **COLOR & MATERIAL**

Tabletop / Cable cover (swing-open) / Legs (CRAFTECH-LEG \*Square tapered legs, Square straight legs)

#### PREMIUM

CB2 🔶

CFC 🔶

Kurokawa

Moderate chestnut

CA2 🔶

ccc 🔶 Noble nero marquina

CD0 🔶

Greige oak

Roughsawn oak

Frank oak

В

W

Modest metal

W

Essential metal

Proud ajax

Charcoal cedar

CNC 🔶 Galvanized metal

Flat mortar

Modest zebra

Refined eucalyptus

#### STANDARD

Refined teak

Modern mahogany

Plain wenge

## Legs (PAINTED-LEG)

#### METALLIC

End edge (Tabletop)

Antibacterial and Antiviral Tabletop, Cable Covers, and Legs
The antibacterial and antiviral performance applies only to the surface material of the tabletop, cable covers, and legs. The tabletop, cable covers, and legs of this product reduce the number of certain viruses adhered to their surfaces, but this does not guarantee infection prevention. Additionally, the antiviral treatment is not intended for the treatment or prevention of diseases.