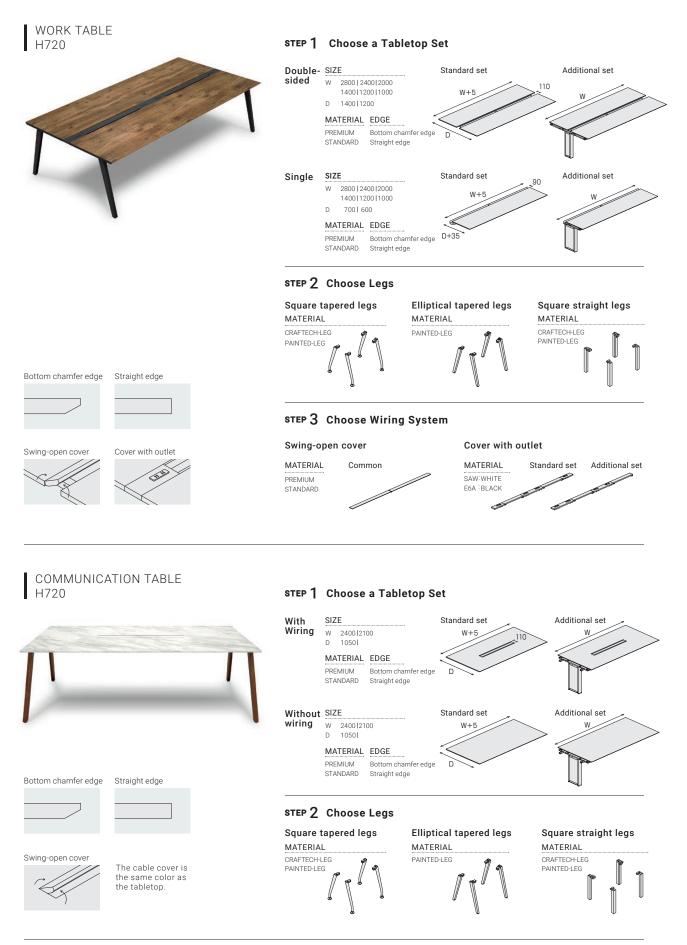

# LINEUP

Bottom chamfer edge Straight edge

High type WORK TABLE H1000 / High type COMMUNICATION TABLE H1000

STEP 2 Choose Legs