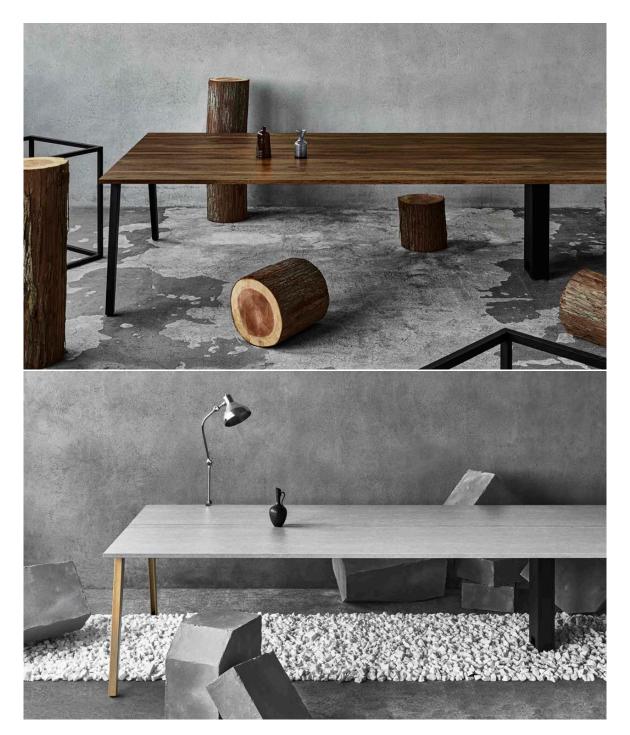

### SEAMLESS DESIGN

#### CRAFTECH-TOP

Design features such as table edges, connecting structures and hidden wiring system are seamless. The refined design highlights the beauty of the table-top materials.

#### **CRAFTECH-LEG / PAINTED-LEG**

The choices of leg materials are varied, from luxurious metals to relaxing wood textures. The surfaces are supported by an elegant variety of curated materials and designs.