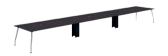

# Type Variations and Dimensions

Square Type : Melamine

H 720 W 2400

H 720 W 3200

H 720 W 4800

H 720 W 6400

H 720 W 7200