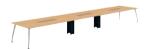

# Type Variations and Dimensions

Square Type : Melamine

H 720 W 2400

H 720 W 3200

H 720 W 4800

H 720 W 6400

H 720 W 7200