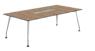

# Type Variations and Dimensions

Square Type : Melamine

H 720 W 2400

H 720 W 3200

H 720 W 4800

H 720 W 6400

H 720 W 7200