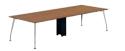

# Type Variations and Dimensions

Square Type : Melamine

H 720 W 2400

H 720 W 3200

H 720 W 4800

H 720 W 6400

H 720 W 7200