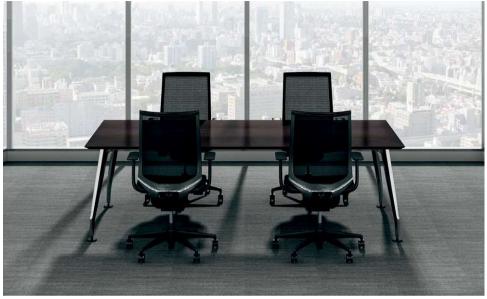

# Type Variations and Dimensions

Square Type : Melamine

H 720 W 2400

H 720 W 3200

H 720 W 4800

H 720 W 6400

H 720 W 7200