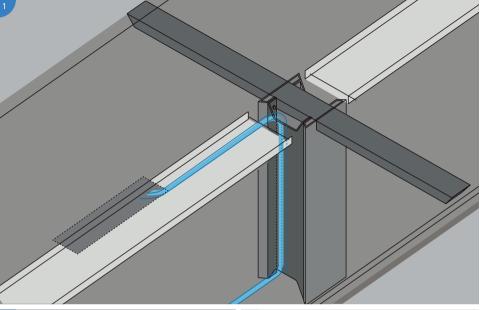

#### Intermediate leg wiring

The top plate split type allows large-capacity wiring to set up from the middle.

### Wiring in single pole base

The circle type can be wired from a position slightly away from the center of the top plate, and can be set up within a single pillar base.