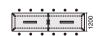

#### Intermediate leg wiring

The top plate split type allows large-capacity wiring to set up from the middle.

### Wiring in single pole base

The circle type can be wired from a position slightly away from the center of the top plate, and can be set up within a single pillar base.