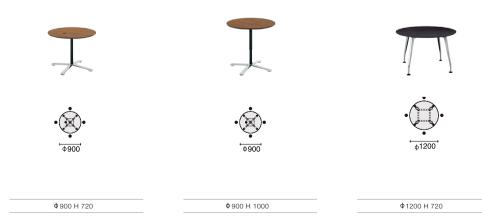

# SAIBI









## Details

#### Intermediate leg wiring

The top plate split type allows large-capacity wiring to set up from the middle.

### Wiring in single pole base

The circle type can be wired from a position slightly away from the center of the top plate, and can be set up within a single pillar base.

#### 3

#### Telephone stand (SA series)

A telephone stand that achieves an advanced design with an elegant texture.

14

## Material Selections

KOKUYO



# Furniture Options

## Wiring Cover

Wood Wiring Cover Type



Aluminium Wiring Cover Type







## Type Variations and Dimensions

Circle Type : Melamine









# Type Variations and Dimensions

Square Type : Melamine











H 720 W 2400





H 720 W 3200





H 720 W 4800





H 720 W 6400





H 720 W 7200