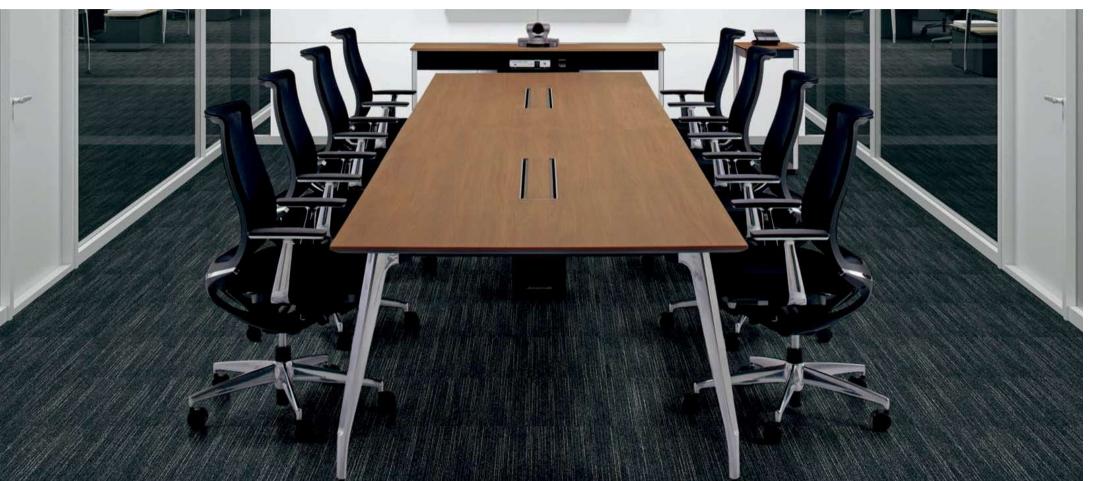

# SAIBI









## Details

#### Intermediate leg wiring

The top plate split type allows large-capacity wiring to set up from the middle.

### Wiring in single pole base

The circle type can be wired from a position slightly away from the center of the top plate, and can be set up within a single pillar base.

#### 3

#### Telephone stand (SA series)

A telephone stand that achieves an advanced design with an elegant texture.

14

## Material Selections

KOKUYO



# Furniture Options

## Wiring Cover

Wood Wiring Cover Type



Aluminium Wiring Cover Type







## Type Variations and Dimensions

Circle Type : Melamine









# Type Variations and Dimensions

Square Type : Melamine











H 720 W 2400





H 720 W 3200





H 720 W 4800





H 720 W 6400





H 720 W 7200