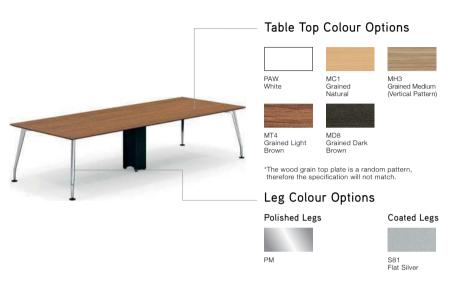

# SAIBI









## Details

#### Intermediate leg wiring

The top plate split type allows large-capacity wiring to set up from the middle.

### Wiring in single pole base

The circle type can be wired from a position slightly away from the center of the top plate, and can be set up within a single pillar base.

#### 3

#### Telephone stand (SA series)

A telephone stand that achieves an advanced design with an elegant texture.

14

## Material Selections

KOKUYO



# Furniture Options

## Wiring Cover

Wood Wiring Cover Type



Aluminium Wiring Cover Type







## Type Variations and Dimensions

Circle Type : Melamine









# Type Variations and Dimensions

Square Type : Melamine











H 720 W 2400





H 720 W 3200





H 720 W 4800





H 720 W 6400





H 720 W 7200