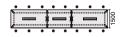

#### Intermediate leg wiring

The top plate split type allows large-capacity wiring to set up from the middle.

### Wiring in single pole base

The circle type can be wired from a position slightly away from the center of the top plate, and can be set up within a single pillar base.