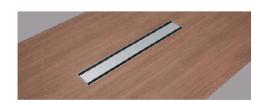

## Wiring Cover

Wood Wiring Cover Type

Aluminium Wiring Cover Type

#### Intermediate leg wiring

The top plate split type allows large-capacity wiring to set up from the middle.