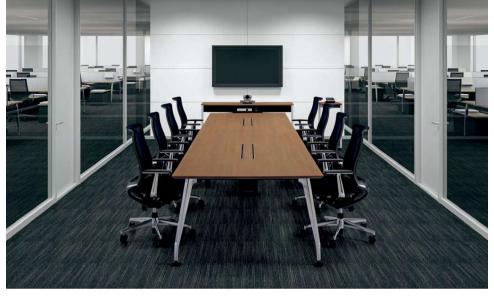

#### Intermediate leg wiring

The top plate split type allows large-capacity wiring to set up from the middle.

### Wiring in single pole base

The circle type can be wired from a position slightly away from the center of the top plate, and can be set up within a single pillar base.