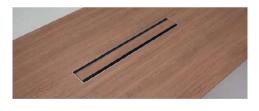

## Wiring Cover

Wood Wiring Cover Type

Aluminium Wiring Cover Type

### Wiring in single pole base

The circle type can be wired from a position slightly away from the center of the top plate, and can be set up within a single pillar base.