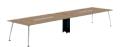

# Type Variations and Dimensions

Square Type : Melamine

H 720 W 2400

H 720 W 3200

H 720 W 4800

H 720 W 6400

H 720 W 7200