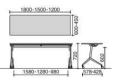

# Type Variations and Dimensions

#### Rectangle Top without Modesty Panel

KT-S1201