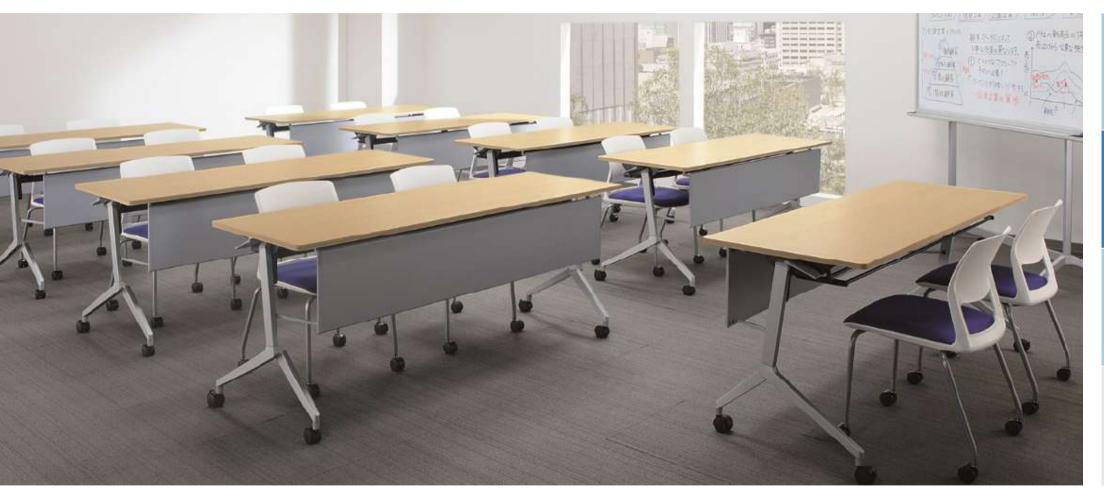

# Leafline

At the core of its function, Leafline is a table that fills in more role than you think. From multi-purpose room to meeting room and even seminar or training room. With its define design lever and smooth operation when to flip over the table top, every aspect of the design prospect is to create a safe to use and function product.