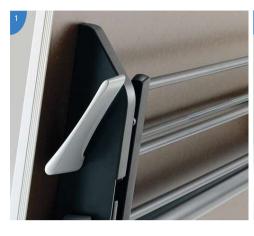

## Details

1

Lever is designed in the way that when the table top is flip down, there is no way that the hand will be caught in-between.

2

The stacking gap in-between the table is so minimum that it could stack up to more tables that you could imagine. Thus save space.