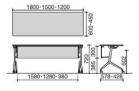

# Type Variations and Dimensions

#### Rectangle Top with Modesty Panel

KT-PS1201

#### Rectangle Top without Modesty Panel

KT-S1201