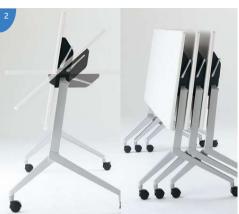

## Details

1

Lever is designed in the way that when the table top is flip down, there is no way that the hand will be caught in-between.

2

The stacking gap in-between the table is so minimum that it could stack up to more tables that you could imagine. Thus save space.